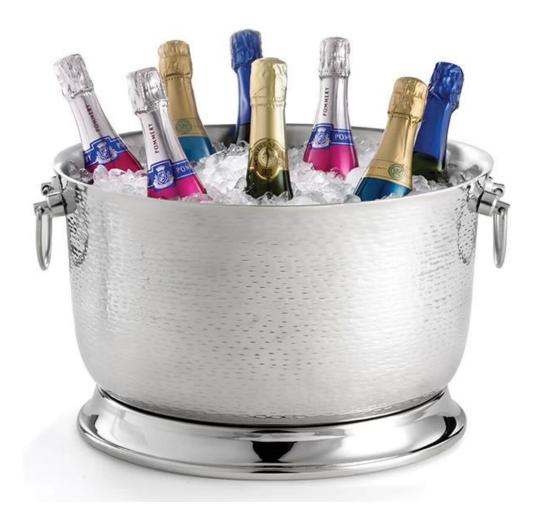

| Items            | Stainless Steel Beverage Tub                                                                                                                                                                                                                                                                                                                                                                                            |
|------------------|-------------------------------------------------------------------------------------------------------------------------------------------------------------------------------------------------------------------------------------------------------------------------------------------------------------------------------------------------------------------------------------------------------------------------|
| Material         | Stainless Steel                                                                                                                                                                                                                                                                                                                                                                                                         |
| Description      | Put some bubbly on ice with the Stainless Steel Double Walled Round Beverage Tub. This large drinks cooler is perfect for filling with ice and will accommodate around 8 bottles of wine or champagne and can also be used for beer bottles and cans. Finished with a rice pattern effect around the outside and a footed base, the double wall 18/8 stainless steel construction ensures ice stays chilled for longer. |
| Features         | <ul> <li>Bottle and can cooler tub</li> <li>Material: Stainless steel</li> <li>Double wall construction for insulation</li> <li>Carry handles</li> <li>Footed base</li> <li>Accommodates approx. 8 wine or champagne bottles</li> <li>Ideal for parties, BBQs and bars</li> <li>Hand wash only</li> </ul>                                                                                                               |
| Color            | According to your requirements                                                                                                                                                                                                                                                                                                                                                                                          |
| MOQ              | 1000sets                                                                                                                                                                                                                                                                                                                                                                                                                |
| Sample lead time | 3-5 days                                                                                                                                                                                                                                                                                                                                                                                                                |
| Packing          | White box/color box                                                                                                                                                                                                                                                                                                                                                                                                     |
| Bulk lead time   | 30 days after sample approval                                                                                                                                                                                                                                                                                                                                                                                           |
| Payment terms    | T/T                                                                                                                                                                                                                                                                                                                                                                                                                     |
| Export port      | FOB Shenzhen                                                                                                                                                                                                                                                                                                                                                                                                            |
| OEM/ODM          | 1) Customized designs, materials, size, colors available 2) Free design service provided by our RD departmet                                                                                                                                                                                                                                                                                                            |
| LOGO processing  | Decal logo, Laser logo, Etching logo, Silk printing logo,<br>Debossed logo, Embossed logo                                                                                                                                                                                                                                                                                                                               |
| Telephone        | 0755-33221366 33221399                                                                                                                                                                                                                                                                                                                                                                                                  |