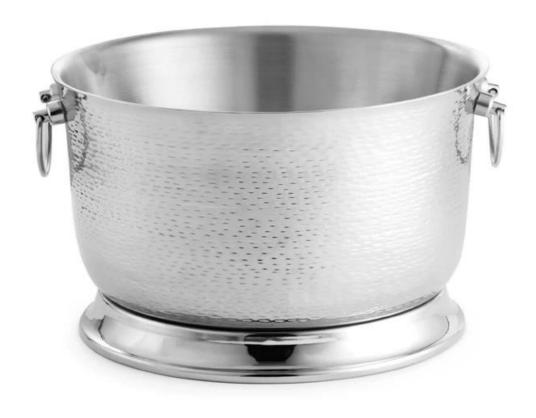

| Items            | Stainless Steel Beverage Tub                                                                                                                                                                                                                                                                                                                                                                                            |
|------------------|-------------------------------------------------------------------------------------------------------------------------------------------------------------------------------------------------------------------------------------------------------------------------------------------------------------------------------------------------------------------------------------------------------------------------|
| Material         | Stainless Steel                                                                                                                                                                                                                                                                                                                                                                                                         |
| Description      | Put some bubbly on ice with the Stainless Steel Double Walled Round Beverage Tub. This large drinks cooler is perfect for filling with ice and will accommodate around 8 bottles of wine or champagne and can also be used for beer bottles and cans. Finished with a rice pattern effect around the outside and a footed base, the double wall 18/8 stainless steel construction ensures ice stays chilled for longer. |
| Features         | <ul> <li>Bottle and can cooler tub</li> <li>Material: Stainless steel</li> <li>Double wall construction for insulation</li> <li>Carry handles</li> <li>Footed base</li> <li>Accommodates approx. 8 wine or champagne bottles</li> <li>Ideal for parties, BBQs and bars</li> <li>Hand wash only</li> </ul>                                                                                                               |
| Color            | According to your requirements                                                                                                                                                                                                                                                                                                                                                                                          |
| MOQ              | 1000sets                                                                                                                                                                                                                                                                                                                                                                                                                |
| Sample lead time | 3-5 days                                                                                                                                                                                                                                                                                                                                                                                                                |
| Packing          | White box/color box                                                                                                                                                                                                                                                                                                                                                                                                     |
| Bulk lead time   | 30 days after sample approval                                                                                                                                                                                                                                                                                                                                                                                           |
| Payment terms    | T/T                                                                                                                                                                                                                                                                                                                                                                                                                     |
| Export port      | FOB Shenzhen                                                                                                                                                                                                                                                                                                                                                                                                            |
| OEM/ODM          | 1) Customized designs, materials, size, colors available 2) Free design service provided by our RD departmet                                                                                                                                                                                                                                                                                                            |
| LOGO processing  | Decal logo, Laser logo, Etching logo, Silk printing logo,<br>Debossed logo, Embossed logo                                                                                                                                                                                                                                                                                                                               |
| Telephone        | 0755-33221366 33221399                                                                                                                                                                                                                                                                                                                                                                                                  |