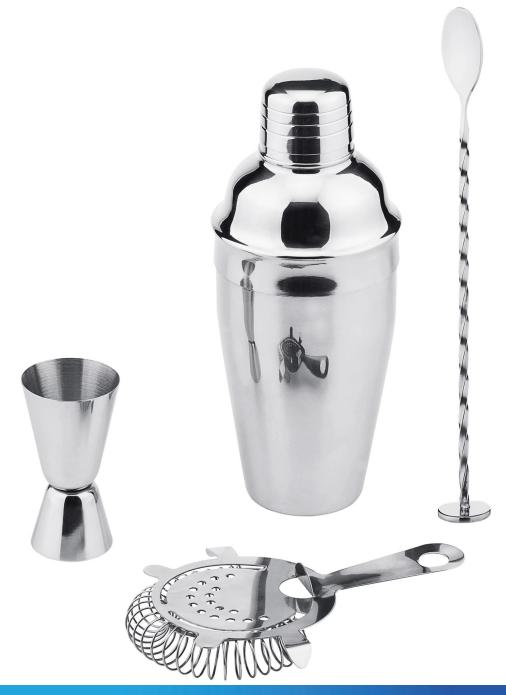

| Items            | Stainless Steel Bar Set                                                                                                                                                                                                                                                                                                                                                                                     |
|------------------|-------------------------------------------------------------------------------------------------------------------------------------------------------------------------------------------------------------------------------------------------------------------------------------------------------------------------------------------------------------------------------------------------------------|
| Material         | Stainless Steel                                                                                                                                                                                                                                                                                                                                                                                             |
| Pack Contains    | <ul> <li>1 x Cocktail Shaker</li> <li>1 x Hawthorne Strainer</li> <li>1 x Bar Jigger</li> <li>1 x Mixing spoon</li> </ul>                                                                                                                                                                                                                                                                                   |
| Features         | <ul> <li>Beginners cocktail making set</li> <li>Packaged in a gift box</li> <li>Includes stainless steel cocktail shaker and bar tools</li> <li>Cobbler cocktail shaker has integrated strainer</li> <li>Strainer helps prevent ice and fruit pulp entering the glass</li> <li>Double jigger measure helps you pour accurate servings</li> <li>Wide drinks stirrer helps mix drinks in the glass</li> </ul> |
| Color            | According to your requirements                                                                                                                                                                                                                                                                                                                                                                              |
| MOQ              | 1000sets                                                                                                                                                                                                                                                                                                                                                                                                    |
| Sample lead time | 3-5 days                                                                                                                                                                                                                                                                                                                                                                                                    |
| Packing          | White box/color box                                                                                                                                                                                                                                                                                                                                                                                         |
| Bulk lead time   | 30 days after sample approval                                                                                                                                                                                                                                                                                                                                                                               |
| Payment terms    | Т/Т                                                                                                                                                                                                                                                                                                                                                                                                         |
| Export port      | FOB Shenzhen                                                                                                                                                                                                                                                                                                                                                                                                |
| OEM/ODM          | 1) Customized designs, materials, size, colors available 2) Free design service provided by our RD departmet                                                                                                                                                                                                                                                                                                |
| LOGO processing  | Decal logo, Laser logo, Etching logo, Silk printing logo,<br>Debossed logo, Embossed logo                                                                                                                                                                                                                                                                                                                   |
| Telephone        | 0755-33221366 33221399                                                                                                                                                                                                                                                                                                                                                                                      |