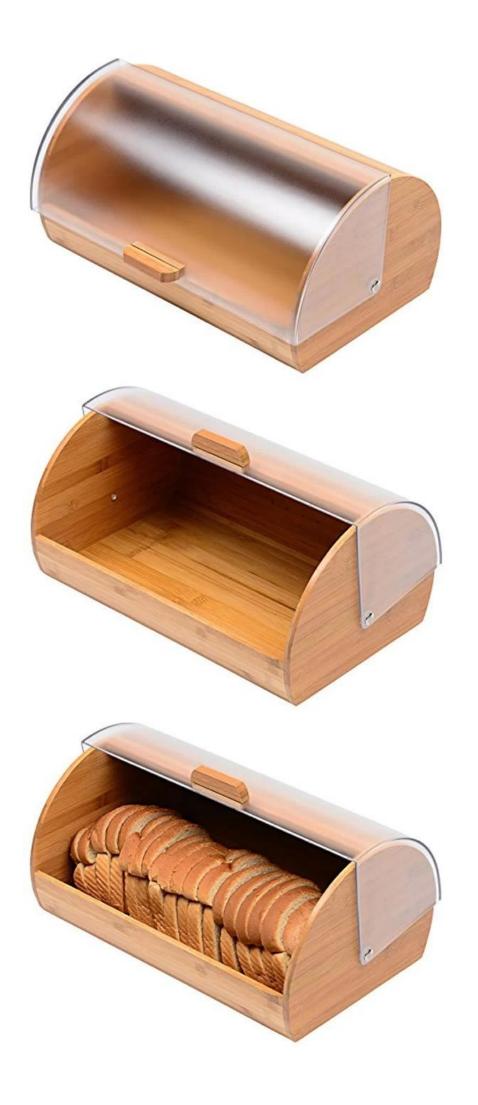

| Items            | wooden bread box                                                                                                                                                                                                    |
|------------------|---------------------------------------------------------------------------------------------------------------------------------------------------------------------------------------------------------------------|
| Material         | wood                                                                                                                                                                                                                |
| Features         | Made of Premium high quality Bamboo Will not warp, slide or dull knives Stronger than maple Certified farming to ensure sustainable, renewable and ethical harvesting year after year Fertilizer and pesticide free |
| Color            | According to your requirements                                                                                                                                                                                      |
| MOQ              | 1000sets                                                                                                                                                                                                            |
| Sample lead time | 3-5 days                                                                                                                                                                                                            |
| Packing          | White box/color box                                                                                                                                                                                                 |
| Bulk lead time   | 30 days after sample approval                                                                                                                                                                                       |
| Payment terms    | Т/Т                                                                                                                                                                                                                 |
| Export port      | FOB Shenzhen                                                                                                                                                                                                        |
| OEM/ODM          | 1) Customized designs, materials, size, colors available 2) Free design service provided by our RD departmet                                                                                                        |
| LOGO processing  | Decal logo, Laser logo, Etching logo, Silk printing logo,<br>Debossed logo, Embossed logo                                                                                                                           |
| Telephone        | 0755-33221366 33221399                                                                                                                                                                                              |