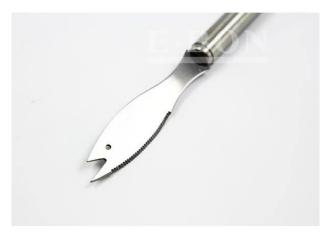

| Items            | stainless steel cheese knife                                                                                 |
|------------------|--------------------------------------------------------------------------------------------------------------|
| Material         | Stainless Steel                                                                                              |
| Size             | 2*20cm                                                                                                       |
| Color            | According to your requirements                                                                               |
| MOQ              | 1000sets                                                                                                     |
| Sample lead time | 3-5 days                                                                                                     |
| Packing          | White box/color box                                                                                          |
| Bulk lead time   | 30 days after sample approval                                                                                |
| Payment terms    | Т/Т                                                                                                          |
| Export port      | FOB Shenzhen                                                                                                 |
| OEM/ODM          | 1) Customized designs, materials, size, colors available 2) Free design service provided by our RD departmet |
| LOGO processing  | Decal logo, Laser logo, Etching logo, Silk printing logo,<br>Debossed logo, Embossed logo                    |
| Telephone        | 0755-33221366 33221399                                                                                       |