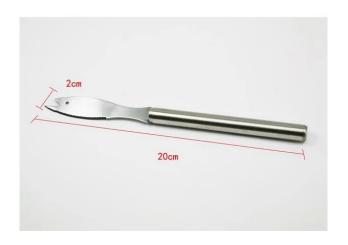

| Items            | stainless steel cheese knife                                                                                 |
|------------------|--------------------------------------------------------------------------------------------------------------|
| Material         | Stainless Steel                                                                                              |
| Size             | 2*20cm                                                                                                       |
| Color            | According to your requirements                                                                               |
| MOQ              | 1000sets                                                                                                     |
| Sample lead time | 3-5 days                                                                                                     |
| Packing          | White box/color box                                                                                          |
| Bulk lead time   | 30 days after sample approval                                                                                |
| Payment terms    | Т/Т                                                                                                          |
| Export port      | FOB Shenzhen                                                                                                 |
| OEM/ODM          | 1) Customized designs, materials, size, colors available 2) Free design service provided by our RD departmet |
| LOGO processing  | Decal logo, Laser logo, Etching logo, Silk printing logo,<br>Debossed logo, Embossed logo                    |
| Telephone        | 0755-33221366 33221399                                                                                       |