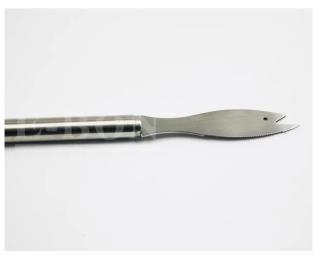

| Items            | stainless steel cheese knife                                                                                 |
|------------------|--------------------------------------------------------------------------------------------------------------|
| Material         | Stainless Steel                                                                                              |
| Size             | 2*20cm                                                                                                       |
| Color            | According to your requirements                                                                               |
| MOQ              | 1000sets                                                                                                     |
| Sample lead time | 3-5 days                                                                                                     |
| Packing          | White box/color box                                                                                          |
| Bulk lead time   | 30 days after sample approval                                                                                |
| Payment terms    | Т/Т                                                                                                          |
| Export port      | FOB Shenzhen                                                                                                 |
| OEM/ODM          | 1) Customized designs, materials, size, colors available 2) Free design service provided by our RD departmet |
| LOGO processing  | Decal logo, Laser logo, Etching logo, Silk printing logo,<br>Debossed logo, Embossed logo                    |
| Telephone        | 0755-33221366 33221399                                                                                       |