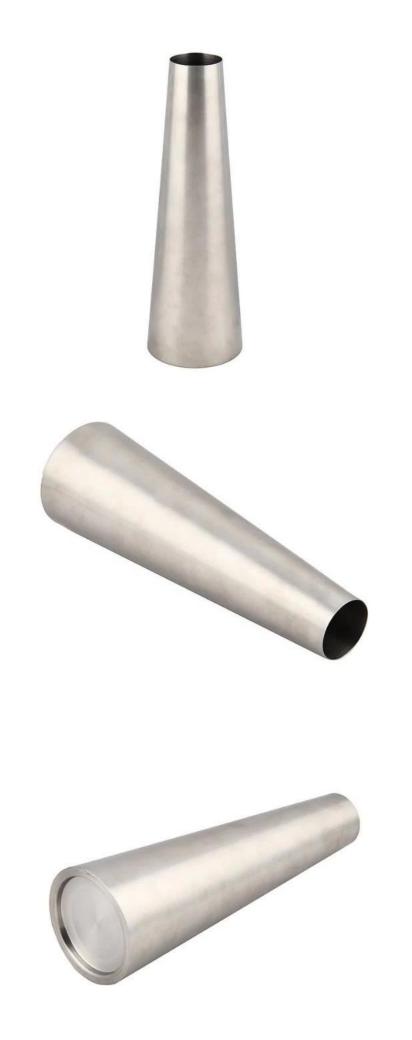

Items

Material

| Stainless Steel vase |
|----------------------|
| Stainless Steel      |
| Size: 5*5*30cm       |

E-BON

| Features         | Size: 5*5*30cm<br>Colour: stainless steel<br>Brand Name: VKING<br>Place of Origin: Guangdong, China (Mainland)<br>Stainless steel construction; lightweight<br>Color: Steel Color<br>Material: Stainless Steel |
|------------------|----------------------------------------------------------------------------------------------------------------------------------------------------------------------------------------------------------------|
| Color            | According to your requirements                                                                                                                                                                                 |
| MOQ              | 1000sets                                                                                                                                                                                                       |
| Sample lead time | 3-5 days                                                                                                                                                                                                       |
| Packing          | White box/color box                                                                                                                                                                                            |
| Bulk lead time   | 30 days after sample approval                                                                                                                                                                                  |
| Payment terms    | T/T                                                                                                                                                                                                            |
| Export port      | FOB Shenzhen                                                                                                                                                                                                   |
| OEM/ODM          | <ol> <li>Customized designs, materials, size, colors available</li> <li>Free design service provided by our RD departmet</li> </ol>                                                                            |
| LOGO processing  | Decal logo, Laser logo, Etching logo, Silk printing logo,<br>Debossed logo, Embossed logo                                                                                                                      |
| Telephone        | 0755-33221366 33221399                                                                                                                                                                                         |