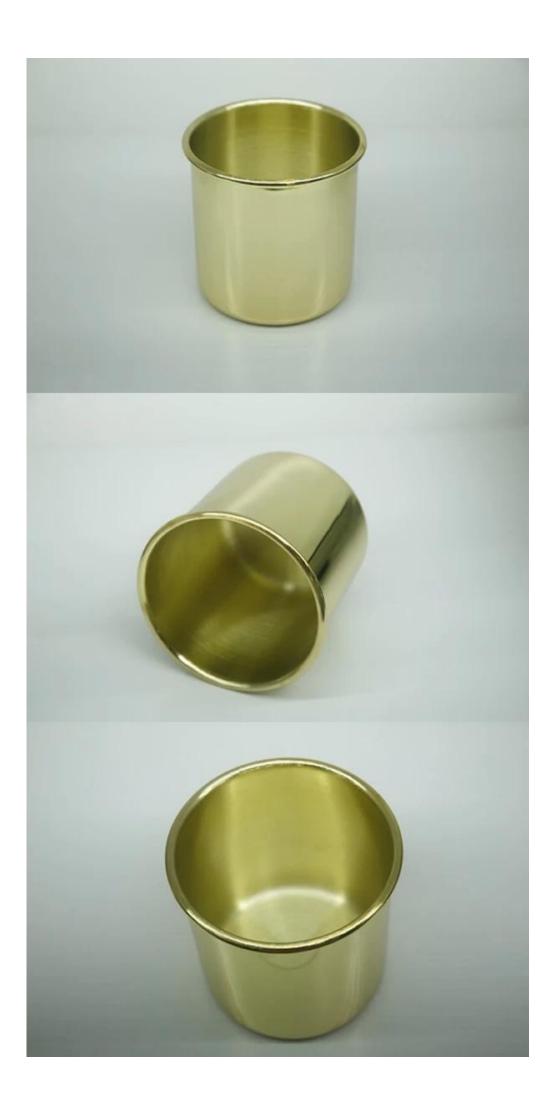

| Items            | sanding inside and mirror outside Stainless Steel Cup                                                                                                                                                                                          |
|------------------|------------------------------------------------------------------------------------------------------------------------------------------------------------------------------------------------------------------------------------------------|
| Material         | Stainless Steel                                                                                                                                                                                                                                |
| Features         | Model Number: EB-CO131 Name: Stainless Steel Cup Item: sanding inside and mirror Cup Size: 9*9cm Colour: gold plating Package: white box/colour box MOQ: 1000 pcs Usage: Bar Certificate: Reach Feature: Durable PAYMENT TERMS: 30%deposit T/T |
| Color            | According to your requirements                                                                                                                                                                                                                 |
| MOQ              | 1000sets                                                                                                                                                                                                                                       |
| Sample lead time | 3-5 days                                                                                                                                                                                                                                       |
| Packing          | White box/color box                                                                                                                                                                                                                            |
| Bulk lead time   | 30 days after sample approval                                                                                                                                                                                                                  |
| Payment terms    | T/T                                                                                                                                                                                                                                            |
| Export port      | FOB Shenzhen                                                                                                                                                                                                                                   |
| OEM/ODM          | 1) Customized designs, materials, size, colors available 2) Free design service provided by our RD departmet                                                                                                                                   |
| LOGO processing  | Decal logo, Laser logo, Etching logo, Silk printing logo,<br>Debossed logo, Embossed logo                                                                                                                                                      |
| Telephone        | 0755-33221366 33221399                                                                                                                                                                                                                         |