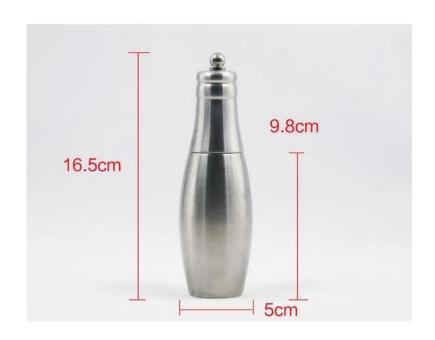

| Items            | salt and pepper grinder stainless steel salt and pepper                                                                                                                                                                                                   |
|------------------|-----------------------------------------------------------------------------------------------------------------------------------------------------------------------------------------------------------------------------------------------------------|
| Material         | Stainless Steel                                                                                                                                                                                                                                           |
| Features         | Caffee Espresso wood peppermill and salt shaker Set is the perfect compliment to any kitchen or tabletop setting. Contemporary design. Peppermill has carbon steel grinding mechanism that is fully adjustable from coarse to fine. Matching Salt Shaker. |
| Color            | According to your requirements                                                                                                                                                                                                                            |
| MOQ              | 1000sets                                                                                                                                                                                                                                                  |
| Sample lead time | 3-5 days                                                                                                                                                                                                                                                  |
| Packing          | White box/color box                                                                                                                                                                                                                                       |
| Bulk lead time   | 30 days after sample approval                                                                                                                                                                                                                             |
| Payment terms    | T/T                                                                                                                                                                                                                                                       |
| Export port      | FOB Shenzhen                                                                                                                                                                                                                                              |
| OEM/ODM          | 1) Customized designs, materials, size, colors available 2) Free design service provided by our RD departmet                                                                                                                                              |
| LOGO processing  | Decal logo, Laser logo, Etching logo, Silk printing logo,<br>Debossed logo, Embossed logo                                                                                                                                                                 |
| Telephone        | 0755-33221366 33221399                                                                                                                                                                                                                                    |