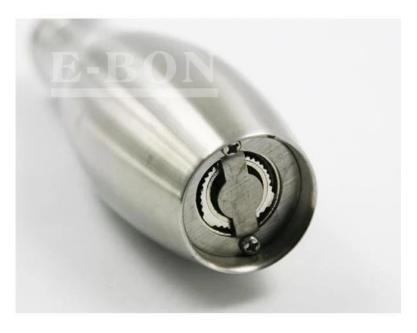

| Items            | salt and pepper grinder stainless steel salt and pepper                                                                                                                                                                                                   |
|------------------|-----------------------------------------------------------------------------------------------------------------------------------------------------------------------------------------------------------------------------------------------------------|
| Material         | Stainless Steel                                                                                                                                                                                                                                           |
| Features         | Caffee Espresso wood peppermill and salt shaker Set is the perfect compliment to any kitchen or tabletop setting. Contemporary design. Peppermill has carbon steel grinding mechanism that is fully adjustable from coarse to fine. Matching Salt Shaker. |
| Color            | According to your requirements                                                                                                                                                                                                                            |
| MOQ              | 1000sets                                                                                                                                                                                                                                                  |
| Sample lead time | 3-5 days                                                                                                                                                                                                                                                  |
| Packing          | White box/color box                                                                                                                                                                                                                                       |
| Bulk lead time   | 30 days after sample approval                                                                                                                                                                                                                             |
| Payment terms    | T/T                                                                                                                                                                                                                                                       |
| Export port      | FOB Shenzhen                                                                                                                                                                                                                                              |
| OEM/ODM          | 1) Customized designs, materials, size, colors available 2) Free design service provided by our RD departmet                                                                                                                                              |
| LOGO processing  | Decal logo, Laser logo, Etching logo, Silk printing logo,<br>Debossed logo, Embossed logo                                                                                                                                                                 |
| Telephone        | 0755-33221366 33221399                                                                                                                                                                                                                                    |