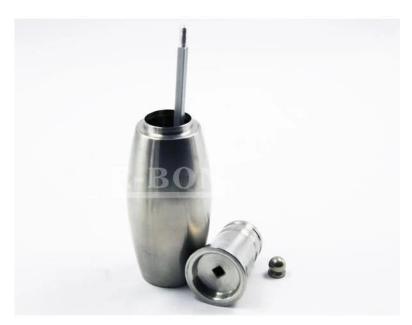

| Items            | salt and pepper grinder stainless steel salt and pepper                                                                                                                                                                                                   |
|------------------|-----------------------------------------------------------------------------------------------------------------------------------------------------------------------------------------------------------------------------------------------------------|
| Material         | Stainless Steel                                                                                                                                                                                                                                           |
| Features         | Caffee Espresso wood peppermill and salt shaker Set is the perfect compliment to any kitchen or tabletop setting. Contemporary design. Peppermill has carbon steel grinding mechanism that is fully adjustable from coarse to fine. Matching Salt Shaker. |
| Color            | According to your requirements                                                                                                                                                                                                                            |
| MOQ              | 1000sets                                                                                                                                                                                                                                                  |
| Sample lead time | 3-5 days                                                                                                                                                                                                                                                  |
| Packing          | White box/color box                                                                                                                                                                                                                                       |
| Bulk lead time   | 30 days after sample approval                                                                                                                                                                                                                             |
| Payment terms    | T/T                                                                                                                                                                                                                                                       |
| Export port      | FOB Shenzhen                                                                                                                                                                                                                                              |
| OEM/ODM          | 1) Customized designs, materials, size, colors available 2) Free design service provided by our RD departmet                                                                                                                                              |
| LOGO processing  | Decal logo, Laser logo, Etching logo, Silk printing logo,<br>Debossed logo, Embossed logo                                                                                                                                                                 |
| Telephone        | 0755-33221366 33221399                                                                                                                                                                                                                                    |