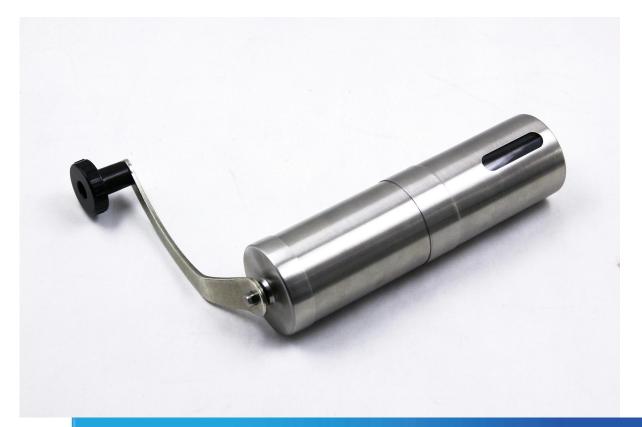

| items              | oem hand crank coffee mill                                                                             |
|--------------------|--------------------------------------------------------------------------------------------------------|
| Material           | Stainless steel                                                                                        |
| Characteristics    | Material: stainless steel<br>Dimensions: Dia4.8 * H19cm                                                |
| colour             | According to your requirements                                                                         |
| MOQ                | 1000 pieces                                                                                            |
| Sample lead time   | 3-5 days                                                                                               |
| Packing up         | White box / color box                                                                                  |
| Bulk lead time     | 30 days after approval of the sample                                                                   |
| Payment conditions | T/T                                                                                                    |
| Export port        | FOB Shenzhen                                                                                           |
| OEM / ODM          | Customized designs, materials, sizes, colors available Free design service offered by our RD departmet |
| LOGO processing    | Sticker logo, Laser logo, etching logo, silk print logo, inscription logo, embossed logo               |
| Phone              | 0755-33221366 33221399                                                                                 |