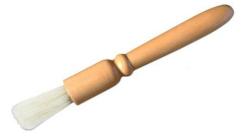

| Items            | Stainless Steel Coffee Scoop with Clip Espresso Brush<br>Set                                                                                                                                                                                              |
|------------------|-----------------------------------------------------------------------------------------------------------------------------------------------------------------------------------------------------------------------------------------------------------|
| Material         | SS304                                                                                                                                                                                                                                                     |
| Description      | Stainless Steel Coffee Scoop with Clip Espresso Brush Set Packing 1pc/white box                                                                                                                                                                           |
| Size             | Size[scoop:1/2tbsp brush:19cm                                                                                                                                                                                                                             |
| Features         | <ul> <li>Long stainless steel mixing spoon</li> <li>Ideal for tall cocktail glasses, and mixing in tall cocktail shakers</li> <li>Blunt end for crushing ingredients</li> <li>Twisted stem perfect for layered drinks</li> <li>Dishwasher safe</li> </ul> |
| Color            | According to your requirements                                                                                                                                                                                                                            |
| MOQ              | 1000sets                                                                                                                                                                                                                                                  |
| Sample lead time | 3-5 days                                                                                                                                                                                                                                                  |
| Packing          | White box/color box                                                                                                                                                                                                                                       |
| Bulk lead time   | 30 days after sample approval                                                                                                                                                                                                                             |
| Payment terms    | Т/Т                                                                                                                                                                                                                                                       |
| Export port      | FOB Shenzhen                                                                                                                                                                                                                                              |
| OEM/ODM          | 1) Customized designs, materials, size, colors available 2) Free design service provided by our RD departmet                                                                                                                                              |
| LOGO processing  | Decal logo, Laser logo, Etching logo, Silk printing logo,<br>Debossed logo, Embossed logo                                                                                                                                                                 |
| Telephone        | 0755-33221366 33221399                                                                                                                                                                                                                                    |