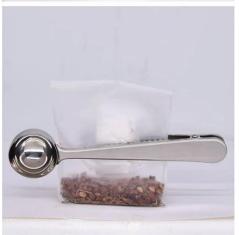

| Items            | Stainless Steel Coffee Scoop with Clip Espresso Brush<br>Set                                                                                                                                                                                              |
|------------------|-----------------------------------------------------------------------------------------------------------------------------------------------------------------------------------------------------------------------------------------------------------|
| Material         | SS304                                                                                                                                                                                                                                                     |
| Description      | Stainless Steel Coffee Scoop with Clip Espresso Brush Set Packing 1pc/white box                                                                                                                                                                           |
| Size             | Size[scoop:1/2tbsp brush:19cm                                                                                                                                                                                                                             |
| Features         | <ul> <li>Long stainless steel mixing spoon</li> <li>Ideal for tall cocktail glasses, and mixing in tall cocktail shakers</li> <li>Blunt end for crushing ingredients</li> <li>Twisted stem perfect for layered drinks</li> <li>Dishwasher safe</li> </ul> |
| Color            | According to your requirements                                                                                                                                                                                                                            |
| MOQ              | 1000sets                                                                                                                                                                                                                                                  |
| Sample lead time | 3-5 days                                                                                                                                                                                                                                                  |
| Packing          | White box/color box                                                                                                                                                                                                                                       |
| Bulk lead time   | 30 days after sample approval                                                                                                                                                                                                                             |
| Payment terms    | Т/Т                                                                                                                                                                                                                                                       |
| Export port      | FOB Shenzhen                                                                                                                                                                                                                                              |
| OEM/ODM          | 1) Customized designs, materials, size, colors available 2) Free design service provided by our RD departmet                                                                                                                                              |
| LOGO processing  | Decal logo, Laser logo, Etching logo, Silk printing logo,<br>Debossed logo, Embossed logo                                                                                                                                                                 |
| Telephone        | 0755-33221366 33221399                                                                                                                                                                                                                                    |