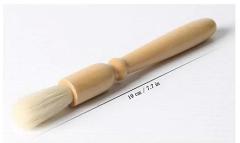

| Items            | Stainless Steel Coffee Scoop with Clip Espresso Brush<br>Set                                                                                                                                                                                              |
|------------------|-----------------------------------------------------------------------------------------------------------------------------------------------------------------------------------------------------------------------------------------------------------|
| Material         | SS304                                                                                                                                                                                                                                                     |
| Description      | Stainless Steel Coffee Scoop with Clip Espresso Brush Set Packing 1pc/white box                                                                                                                                                                           |
| Size             | Size[scoop:1/2tbsp brush:19cm                                                                                                                                                                                                                             |
| Features         | <ul> <li>Long stainless steel mixing spoon</li> <li>Ideal for tall cocktail glasses, and mixing in tall cocktail shakers</li> <li>Blunt end for crushing ingredients</li> <li>Twisted stem perfect for layered drinks</li> <li>Dishwasher safe</li> </ul> |
| Color            | According to your requirements                                                                                                                                                                                                                            |
| MOQ              | 1000sets                                                                                                                                                                                                                                                  |
| Sample lead time | 3-5 days                                                                                                                                                                                                                                                  |
| Packing          | White box/color box                                                                                                                                                                                                                                       |
| Bulk lead time   | 30 days after sample approval                                                                                                                                                                                                                             |
| Payment terms    | Т/Т                                                                                                                                                                                                                                                       |
| Export port      | FOB Shenzhen                                                                                                                                                                                                                                              |
| OEM/ODM          | 1) Customized designs, materials, size, colors available 2) Free design service provided by our RD departmet                                                                                                                                              |
| LOGO processing  | Decal logo, Laser logo, Etching logo, Silk printing logo,<br>Debossed logo, Embossed logo                                                                                                                                                                 |
| Telephone        | 0755-33221366 33221399                                                                                                                                                                                                                                    |