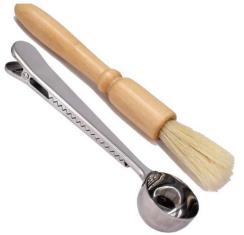

| Items            | Stainless Steel Coffee Scoop with Clip Espresso Brush<br>Set                                                                                                                                                                                              |
|------------------|-----------------------------------------------------------------------------------------------------------------------------------------------------------------------------------------------------------------------------------------------------------|
| Material         | SS304                                                                                                                                                                                                                                                     |
| Description      | Stainless Steel Coffee Scoop with Clip Espresso Brush Set Packing 1pc/white box                                                                                                                                                                           |
| Size             | Size[scoop:1/2tbsp brush:19cm                                                                                                                                                                                                                             |
| Features         | <ul> <li>Long stainless steel mixing spoon</li> <li>Ideal for tall cocktail glasses, and mixing in tall cocktail shakers</li> <li>Blunt end for crushing ingredients</li> <li>Twisted stem perfect for layered drinks</li> <li>Dishwasher safe</li> </ul> |
| Color            | According to your requirements                                                                                                                                                                                                                            |
| MOQ              | 1000sets                                                                                                                                                                                                                                                  |
| Sample lead time | 3-5 days                                                                                                                                                                                                                                                  |
| Packing          | White box/color box                                                                                                                                                                                                                                       |
| Bulk lead time   | 30 days after sample approval                                                                                                                                                                                                                             |
| Payment terms    | Т/Т                                                                                                                                                                                                                                                       |
| Export port      | FOB Shenzhen                                                                                                                                                                                                                                              |
| OEM/ODM          | 1) Customized designs, materials, size, colors available 2) Free design service provided by our RD departmet                                                                                                                                              |
| LOGO processing  | Decal logo, Laser logo, Etching logo, Silk printing logo,<br>Debossed logo, Embossed logo                                                                                                                                                                 |
| Telephone        | 0755-33221366 33221399                                                                                                                                                                                                                                    |