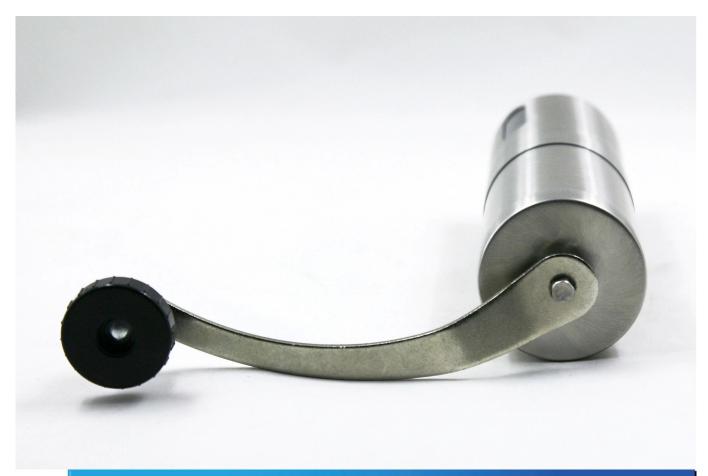

| items              | manual coffee grinder australia                                                                                                         |
|--------------------|-----------------------------------------------------------------------------------------------------------------------------------------|
| Material           | Stainless steel                                                                                                                         |
| Characteristics    | Material: stainless steel<br>Dimensions: Dia4.8 * H19cm                                                                                 |
| colour             | According to your requirements                                                                                                          |
| MOQ                | 1000 pieces                                                                                                                             |
| Sample lead time   | 3-5 days                                                                                                                                |
| Packing up         | White box / color box                                                                                                                   |
| Bulk lead time     | 30 days after approval of the sample                                                                                                    |
| Payment conditions | Т/Т                                                                                                                                     |
| Export port        | FOB Shenzhen                                                                                                                            |
| OEM / ODM          | <ol> <li>Customized designs, materials, sizes, colors<br/>available</li> <li>Free design service offered by our RD departmet</li> </ol> |
| LOGO processing    | Sticker logo, Laser logo, etching logo, silk print logo,                                                                                |