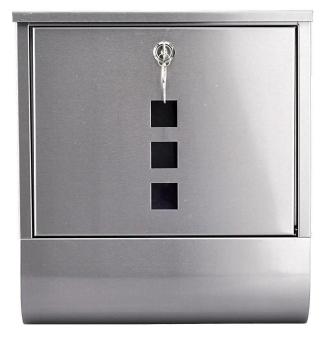

| Items            | Stainless Steel letter box                                                                                                                                                       |
|------------------|----------------------------------------------------------------------------------------------------------------------------------------------------------------------------------|
| Material         | Stainless Steel                                                                                                                                                                  |
| Features         | size:31*33.5*10.5cm<br>colour:stainless steel<br>surface finish:sanding finished<br>Stainless steel construction; lightweight<br>Color: Steel Color<br>Material: Stainless Steel |
| Color            | According to your requirements                                                                                                                                                   |
| MOQ              | 1000sets                                                                                                                                                                         |
| Sample lead time | 3-5 days                                                                                                                                                                         |
| Packing          | White box/color box                                                                                                                                                              |
| Bulk lead time   | 30 days after sample approval                                                                                                                                                    |
| Payment terms    | Т/Т                                                                                                                                                                              |
| Export port      | FOB Shenzhen                                                                                                                                                                     |
| OEM/ODM          | <ol> <li>Customized designs, materials, size, colors available</li> <li>Free design service provided by our RD departmet</li> </ol>                                              |
| LOGO processing  | Decal logo, Laser logo, Etching logo, Silk printing logo,<br>Debossed logo, Embossed logo                                                                                        |
| Telephone        | 0755-33221366 33221399                                                                                                                                                           |