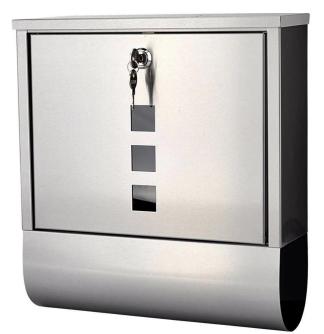

| Items            | Stainless Steel letter box                                                                                                                                                       |
|------------------|----------------------------------------------------------------------------------------------------------------------------------------------------------------------------------|
| Material         | Stainless Steel                                                                                                                                                                  |
| Features         | size:31*33.5*10.5cm<br>colour:stainless steel<br>surface finish:sanding finished<br>Stainless steel construction; lightweight<br>Color: Steel Color<br>Material: Stainless Steel |
| Color            | According to your requirements                                                                                                                                                   |
| MOQ              | 1000sets                                                                                                                                                                         |
| Sample lead time | 3-5 days                                                                                                                                                                         |
| Packing          | White box/color box                                                                                                                                                              |
| Bulk lead time   | 30 days after sample approval                                                                                                                                                    |
| Payment terms    | Т/Т                                                                                                                                                                              |
| Export port      | FOB Shenzhen                                                                                                                                                                     |
| OEM/ODM          | <ol> <li>Customized designs, materials, size, colors available</li> <li>Free design service provided by our RD departmet</li> </ol>                                              |
| LOGO processing  | Decal logo, Laser logo, Etching logo, Silk printing logo,<br>Debossed logo, Embossed logo                                                                                        |
| Telephone        | 0755-33221366 33221399                                                                                                                                                           |