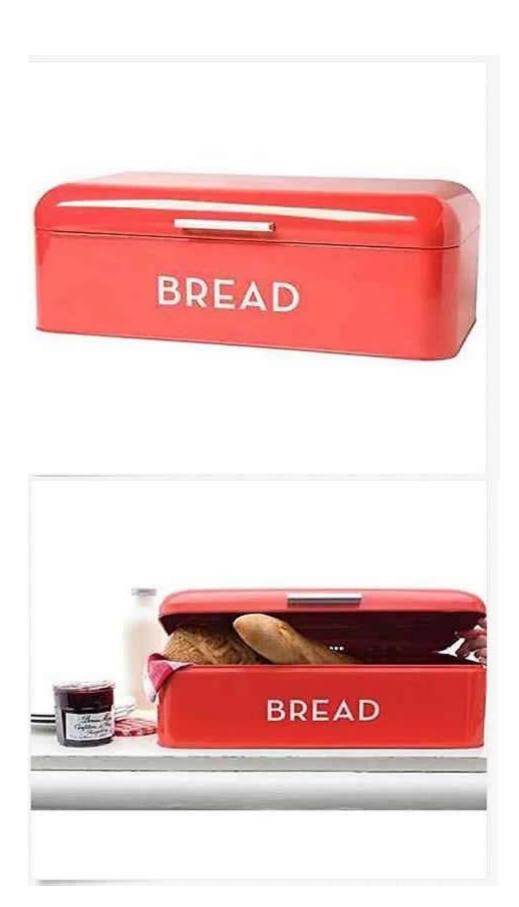

| Items            | Storage Boxes & Bins                                                                                                                                                                                                                                                                                                                                         |
|------------------|--------------------------------------------------------------------------------------------------------------------------------------------------------------------------------------------------------------------------------------------------------------------------------------------------------------------------------------------------------------|
| Material         | Stainless Steel                                                                                                                                                                                                                                                                                                                                              |
| Features         | Type: Storage Boxes & Bins Use: wooden bread bin Material: Metal Metal Type: Stainless Steel Feature: Eco-Friendly Place of Origin: Guangdong, China (Mainland) Brand Name: V-KING Model Number: EB-OV23 Name: bread bin Item: stainless steel bread bin Size: customized colour: customized package: white box/colour box MOQ: 1000 pcs of wooden bread bin |
| Color            | According to your requirements                                                                                                                                                                                                                                                                                                                               |
| MOQ              | 1000sets                                                                                                                                                                                                                                                                                                                                                     |
| Sample lead time | 3-5 days                                                                                                                                                                                                                                                                                                                                                     |
| Packing          | White box/color box                                                                                                                                                                                                                                                                                                                                          |
| Bulk lead time   | 30 days after sample approval                                                                                                                                                                                                                                                                                                                                |
| Payment terms    | T/T                                                                                                                                                                                                                                                                                                                                                          |
| Export port      | FOB Shenzhen                                                                                                                                                                                                                                                                                                                                                 |
| OEM/ODM          | 1) Customized designs, materials, size, colors available 2) Free design service provided by our RD departmet                                                                                                                                                                                                                                                 |
| LOGO processing  | Decal logo, Laser logo, Etching logo, Silk printing logo,<br>Debossed logo, Embossed logo                                                                                                                                                                                                                                                                    |
| Telephone        | 0755-33221366 33221399                                                                                                                                                                                                                                                                                                                                       |