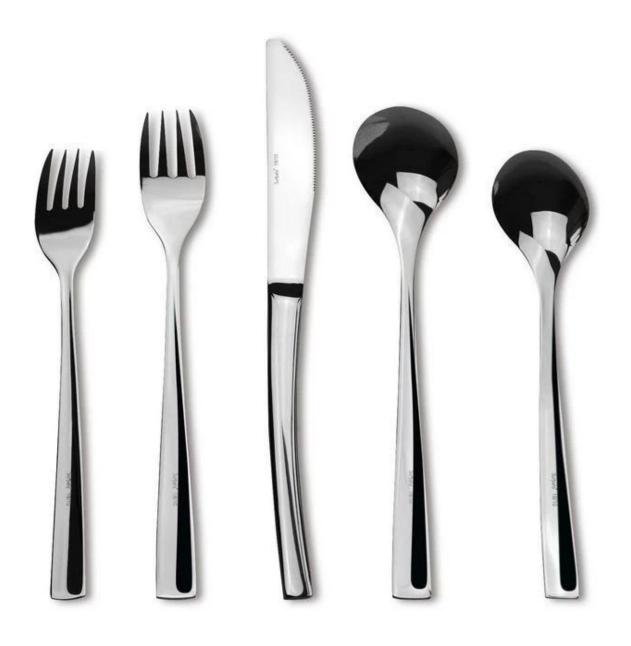

| Items            | elegant match stainless steel cutlery set                                                                                                                                                                                                                                                                                                                                                                                          |
|------------------|------------------------------------------------------------------------------------------------------------------------------------------------------------------------------------------------------------------------------------------------------------------------------------------------------------------------------------------------------------------------------------------------------------------------------------|
| Material         | Stainless Steel                                                                                                                                                                                                                                                                                                                                                                                                                    |
| Features         | Metal Type: Stainless Steel Certification: CE / EU, CIQ, FDA, LFGB, SGS, FDA, LFGB, SGS Feature: Disposable, Eco-Friendly, Stocked Place of Origin: Guangdong, China (Mainland) Brand Name: VKING Model Number: EB-BT71 Iterm: stainless steel cutlery set material: stainless steel Size: as follows Surface: shiny/matt/paint/Powder-coated/gold plating OEM/ODM: acceptable Package: white box/colour box company: manufacturer |
| Color            | According to your requirements                                                                                                                                                                                                                                                                                                                                                                                                     |
| MOQ              | 1000sets                                                                                                                                                                                                                                                                                                                                                                                                                           |
| Sample lead time | 3-5 days                                                                                                                                                                                                                                                                                                                                                                                                                           |
| Packing          | White box/color box                                                                                                                                                                                                                                                                                                                                                                                                                |
| Bulk lead time   | 30 days after sample approval                                                                                                                                                                                                                                                                                                                                                                                                      |
| Payment terms    | Т/Т                                                                                                                                                                                                                                                                                                                                                                                                                                |
| Export port      | FOB Shenzhen                                                                                                                                                                                                                                                                                                                                                                                                                       |
| OEM/ODM          | 1) Customized designs, materials, size, colors available 2) Free design service provided by our RD departmet                                                                                                                                                                                                                                                                                                                       |
| LOGO processing  | Decal logo, Laser logo, Etching logo, Silk printing logo,<br>Debossed logo, Embossed logo                                                                                                                                                                                                                                                                                                                                          |
| Telephone        | 0755-33221366 33221399                                                                                                                                                                                                                                                                                                                                                                                                             |