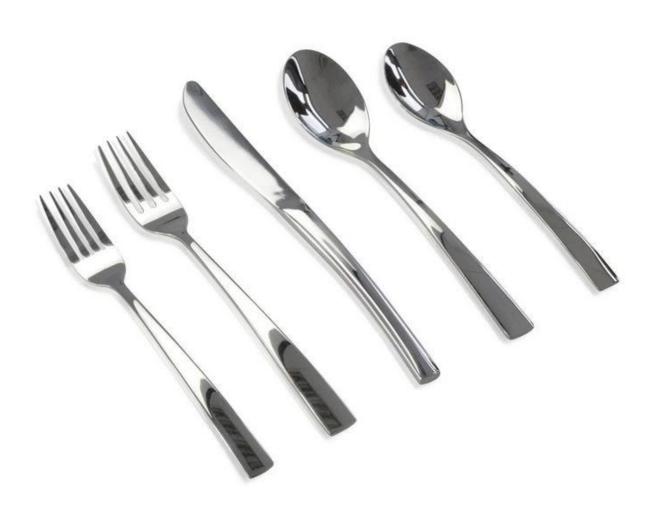

| Items            | elegant match stainless steel cutlery set                                                                                                                                                                                                                                                                                                                                                                                          |
|------------------|------------------------------------------------------------------------------------------------------------------------------------------------------------------------------------------------------------------------------------------------------------------------------------------------------------------------------------------------------------------------------------------------------------------------------------|
| Material         | Stainless Steel                                                                                                                                                                                                                                                                                                                                                                                                                    |
| Features         | Metal Type: Stainless Steel Certification: CE / EU, CIQ, FDA, LFGB, SGS, FDA, LFGB, SGS Feature: Disposable, Eco-Friendly, Stocked Place of Origin: Guangdong, China (Mainland) Brand Name: VKING Model Number: EB-BT71 Iterm: stainless steel cutlery set material: stainless steel Size: as follows Surface: shiny/matt/paint/Powder-coated/gold plating OEM/ODM: acceptable Package: white box/colour box company: manufacturer |
| Color            | According to your requirements                                                                                                                                                                                                                                                                                                                                                                                                     |
| MOQ              | 1000sets                                                                                                                                                                                                                                                                                                                                                                                                                           |
| Sample lead time | 3-5 days                                                                                                                                                                                                                                                                                                                                                                                                                           |
| Packing          | White box/color box                                                                                                                                                                                                                                                                                                                                                                                                                |
| Bulk lead time   | 30 days after sample approval                                                                                                                                                                                                                                                                                                                                                                                                      |
| Payment terms    | Т/Т                                                                                                                                                                                                                                                                                                                                                                                                                                |
| Export port      | FOB Shenzhen                                                                                                                                                                                                                                                                                                                                                                                                                       |
| OEM/ODM          | 1) Customized designs, materials, size, colors available 2) Free design service provided by our RD departmet                                                                                                                                                                                                                                                                                                                       |
| LOGO processing  | Decal logo, Laser logo, Etching logo, Silk printing logo,<br>Debossed logo, Embossed logo                                                                                                                                                                                                                                                                                                                                          |
| Telephone        | 0755-33221366 33221399                                                                                                                                                                                                                                                                                                                                                                                                             |