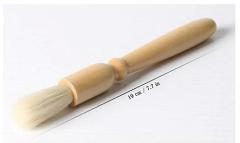

## product details

E-BON

| Items            | Stainless Steel Coffee Scoop with Clip Espresso Brush<br>Set                                                                                                                                                                                              |
|------------------|-----------------------------------------------------------------------------------------------------------------------------------------------------------------------------------------------------------------------------------------------------------|
| Material         | SS304                                                                                                                                                                                                                                                     |
| Description      | Stainless Steel Coffee Scoop with Clip Espresso Brush Set Packing 1pc/white box                                                                                                                                                                           |
| Size             | Size□scoop:1/2tbsp brush:19cm                                                                                                                                                                                                                             |
| Features         | <ul> <li>Long stainless steel mixing spoon</li> <li>Ideal for tall cocktail glasses, and mixing in tall cocktail shakers</li> <li>Blunt end for crushing ingredients</li> <li>Twisted stem perfect for layered drinks</li> <li>Dishwasher safe</li> </ul> |
| Color            | According to your requirements                                                                                                                                                                                                                            |
| MOQ              | 1000sets                                                                                                                                                                                                                                                  |
| Sample lead time | 3-5 days                                                                                                                                                                                                                                                  |
| Packing          | White box/color box                                                                                                                                                                                                                                       |
| Bulk lead time   | 30 days after sample approval                                                                                                                                                                                                                             |
| Payment terms    | T/T                                                                                                                                                                                                                                                       |
| Export port      | FOB Shenzhen                                                                                                                                                                                                                                              |
| OEM/ODM          | 1) Customized designs, materials, size, colors available 2) Free design service provided by our RD departmet                                                                                                                                              |
| LOGO processing  | Decal logo, Laser logo, Etching logo, Silk printing logo,<br>Debossed logo, Embossed logo                                                                                                                                                                 |
| Telephone        | 0755-33221366 33221399                                                                                                                                                                                                                                    |