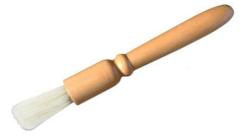

## product details

E-BON

| Items            | Stainless Steel Coffee Scoop with Clip Espresso Brush<br>Set                                                                                                                                                                                              |
|------------------|-----------------------------------------------------------------------------------------------------------------------------------------------------------------------------------------------------------------------------------------------------------|
| Material         | SS304                                                                                                                                                                                                                                                     |
| Description      | Stainless Steel Coffee Scoop with Clip Espresso Brush Set Packing 1pc/white box                                                                                                                                                                           |
| Size             | Size□scoop:1/2tbsp brush:19cm                                                                                                                                                                                                                             |
| Features         | <ul> <li>Long stainless steel mixing spoon</li> <li>Ideal for tall cocktail glasses, and mixing in tall cocktail shakers</li> <li>Blunt end for crushing ingredients</li> <li>Twisted stem perfect for layered drinks</li> <li>Dishwasher safe</li> </ul> |
| Color            | According to your requirements                                                                                                                                                                                                                            |
| MOQ              | 1000sets                                                                                                                                                                                                                                                  |
| Sample lead time | 3-5 days                                                                                                                                                                                                                                                  |
| Packing          | White box/color box                                                                                                                                                                                                                                       |
| Bulk lead time   | 30 days after sample approval                                                                                                                                                                                                                             |
| Payment terms    | T/T                                                                                                                                                                                                                                                       |
| Export port      | FOB Shenzhen                                                                                                                                                                                                                                              |
| OEM/ODM          | 1) Customized designs, materials, size, colors available 2) Free design service provided by our RD departmet                                                                                                                                              |
| LOGO processing  | Decal logo, Laser logo, Etching logo, Silk printing logo,<br>Debossed logo, Embossed logo                                                                                                                                                                 |
| Telephone        | 0755-33221366 33221399                                                                                                                                                                                                                                    |