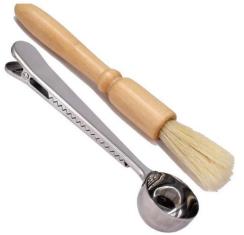

## product details

E-BON

| Items            | Stainless Steel Coffee Scoop with Clip Espresso Brush<br>Set                                                                                                                                                                                              |
|------------------|-----------------------------------------------------------------------------------------------------------------------------------------------------------------------------------------------------------------------------------------------------------|
| Material         | SS304                                                                                                                                                                                                                                                     |
| Description      | Stainless Steel Coffee Scoop with Clip Espresso Brush Set Packing 1pc/white box                                                                                                                                                                           |
| Size             | Size□scoop:1/2tbsp brush:19cm                                                                                                                                                                                                                             |
| Features         | <ul> <li>Long stainless steel mixing spoon</li> <li>Ideal for tall cocktail glasses, and mixing in tall cocktail shakers</li> <li>Blunt end for crushing ingredients</li> <li>Twisted stem perfect for layered drinks</li> <li>Dishwasher safe</li> </ul> |
| Color            | According to your requirements                                                                                                                                                                                                                            |
| MOQ              | 1000sets                                                                                                                                                                                                                                                  |
| Sample lead time | 3-5 days                                                                                                                                                                                                                                                  |
| Packing          | White box/color box                                                                                                                                                                                                                                       |
| Bulk lead time   | 30 days after sample approval                                                                                                                                                                                                                             |
| Payment terms    | T/T                                                                                                                                                                                                                                                       |
| Export port      | FOB Shenzhen                                                                                                                                                                                                                                              |
| OEM/ODM          | 1) Customized designs, materials, size, colors available 2) Free design service provided by our RD departmet                                                                                                                                              |
| LOGO processing  | Decal logo, Laser logo, Etching logo, Silk printing logo,<br>Debossed logo, Embossed logo                                                                                                                                                                 |
| Telephone        | 0755-33221366 33221399                                                                                                                                                                                                                                    |