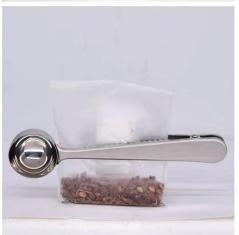

## product details

E-BON

| Items            | Stainless Steel Coffee Scoop with Clip Espresso Brush<br>Set                                                                                                                                                                                              |
|------------------|-----------------------------------------------------------------------------------------------------------------------------------------------------------------------------------------------------------------------------------------------------------|
| Material         | SS304                                                                                                                                                                                                                                                     |
| Description      | Stainless Steel Coffee Scoop with Clip Espresso Brush Set Packing 1pc/white box                                                                                                                                                                           |
| Size             | Size□scoop:1/2tbsp brush:19cm                                                                                                                                                                                                                             |
| Features         | <ul> <li>Long stainless steel mixing spoon</li> <li>Ideal for tall cocktail glasses, and mixing in tall cocktail shakers</li> <li>Blunt end for crushing ingredients</li> <li>Twisted stem perfect for layered drinks</li> <li>Dishwasher safe</li> </ul> |
| Color            | According to your requirements                                                                                                                                                                                                                            |
| MOQ              | 1000sets                                                                                                                                                                                                                                                  |
| Sample lead time | 3-5 days                                                                                                                                                                                                                                                  |
| Packing          | White box/color box                                                                                                                                                                                                                                       |
| Bulk lead time   | 30 days after sample approval                                                                                                                                                                                                                             |
| Payment terms    | T/T                                                                                                                                                                                                                                                       |
| Export port      | FOB Shenzhen                                                                                                                                                                                                                                              |
| OEM/ODM          | 1) Customized designs, materials, size, colors available 2) Free design service provided by our RD departmet                                                                                                                                              |
| LOGO processing  | Decal logo, Laser logo, Etching logo, Silk printing logo,<br>Debossed logo, Embossed logo                                                                                                                                                                 |
| Telephone        | 0755-33221366 33221399                                                                                                                                                                                                                                    |