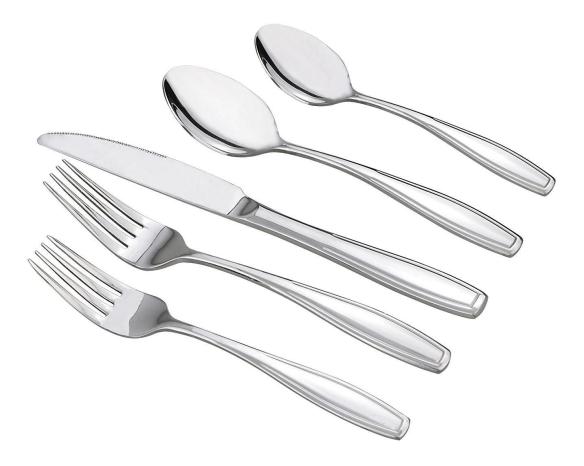

01

| Items            | Stainless Steel Mirror Polished Flatware Set                                                                                                                                                                                                                                                                                                                                                                                                     |
|------------------|--------------------------------------------------------------------------------------------------------------------------------------------------------------------------------------------------------------------------------------------------------------------------------------------------------------------------------------------------------------------------------------------------------------------------------------------------|
| Material         | Stainless Steel                                                                                                                                                                                                                                                                                                                                                                                                                                  |
| Features         | Metal Type: Stainless Steel<br>Certification: CE / EU, CIQ, FDA, LFGB, SGS, FDA,<br>LFGB, SGS<br>Feature: Disposable, Eco-Friendly, Stocked<br>Place of Origin: Guangdong, China (Mainland)<br>Brand Name: VKING<br>Iterm: stainless steel cutlery set<br>material: stainless steel<br>Size: as follows<br>Surface: shiny/matt/paint/Powder-coated/gold plating<br>OEM/ODM: acceptable<br>Package: white box/colour box<br>company: manufacturer |
| Color            | According to your requirements                                                                                                                                                                                                                                                                                                                                                                                                                   |
| MOQ              | 1000sets                                                                                                                                                                                                                                                                                                                                                                                                                                         |
| Sample lead time | 3-5 days                                                                                                                                                                                                                                                                                                                                                                                                                                         |
| Packing          | White box/color box                                                                                                                                                                                                                                                                                                                                                                                                                              |
| Bulk lead time   | 30 days after sample approval                                                                                                                                                                                                                                                                                                                                                                                                                    |
| Payment terms    | T/T                                                                                                                                                                                                                                                                                                                                                                                                                                              |
| Export port      | FOB Shenzhen                                                                                                                                                                                                                                                                                                                                                                                                                                     |
| OEM/ODM          | <ol> <li>Customized designs, materials, size, colors available</li> <li>Free design service provided by our RD departmet</li> </ol>                                                                                                                                                                                                                                                                                                              |
| LOGO processing  | Decal logo, Laser logo, Etching logo, Silk printing logo,<br>Debossed logo, Embossed logo                                                                                                                                                                                                                                                                                                                                                        |
| Telephone        | 0755-33221366 33221399                                                                                                                                                                                                                                                                                                                                                                                                                           |