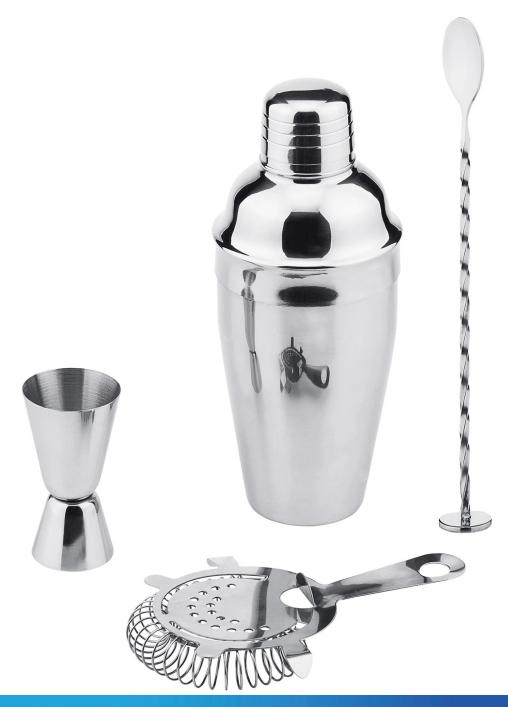

| Items            | Stainless Steel Bar Set                                                                                                                                                                                                                                                                                                                                                                                     |
|------------------|-------------------------------------------------------------------------------------------------------------------------------------------------------------------------------------------------------------------------------------------------------------------------------------------------------------------------------------------------------------------------------------------------------------|
| Material         | Stainless Steel                                                                                                                                                                                                                                                                                                                                                                                             |
| Pack Contains    | <ul> <li>1 x Cocktail Shaker</li> <li>1 x Hawthorne Strainer</li> <li>1 x Bar Jigger</li> <li>1 x Mixing spoon</li> </ul>                                                                                                                                                                                                                                                                                   |
| Features         | <ul> <li>Beginners cocktail making set</li> <li>Packaged in a gift box</li> <li>Includes stainless steel cocktail shaker and bar tools</li> <li>Cobbler cocktail shaker has integrated strainer</li> <li>Strainer helps prevent ice and fruit pulp entering the glass</li> <li>Double jigger measure helps you pour accurate servings</li> <li>Wide drinks stirrer helps mix drinks in the glass</li> </ul> |
| Color            | According to your requirements                                                                                                                                                                                                                                                                                                                                                                              |
| MOQ              | 1000sets                                                                                                                                                                                                                                                                                                                                                                                                    |
| Sample lead time | 3-5 days                                                                                                                                                                                                                                                                                                                                                                                                    |
| Packing          | White box/color box                                                                                                                                                                                                                                                                                                                                                                                         |
| Bulk lead time   | 30 days after sample approval                                                                                                                                                                                                                                                                                                                                                                               |
| Payment terms    | Т/Т                                                                                                                                                                                                                                                                                                                                                                                                         |
| Export port      | FOB Shenzhen                                                                                                                                                                                                                                                                                                                                                                                                |
| OEM/ODM          | 1) Customized designs, materials, size, colors available 2) Free design service provided by our RD departmet                                                                                                                                                                                                                                                                                                |
| LOGO processing  | Decal logo, Laser logo, Etching logo, Silk printing logo,<br>Debossed logo, Embossed logo                                                                                                                                                                                                                                                                                                                   |
| Telephone        | 0755-33221366 33221399                                                                                                                                                                                                                                                                                                                                                                                      |