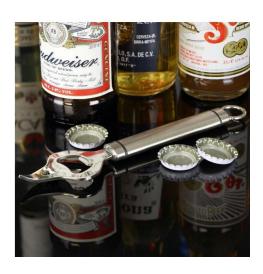

| Items            | Tubular Can and Bottle Opener                                                                                                                                |
|------------------|--------------------------------------------------------------------------------------------------------------------------------------------------------------|
| Material         | Stainless Steel                                                                                                                                              |
| Features         | <ul> <li>Dual purpose bottle and can opener</li> <li>Stainless steel construction</li> <li>Hanging loop for easy storage</li> <li>Dishwasher safe</li> </ul> |
| Color            | According to your requirements                                                                                                                               |
| MOQ              | 1000sets                                                                                                                                                     |
| Sample lead time | 3-5 days                                                                                                                                                     |
| Packing          | White box/color box                                                                                                                                          |
| Bulk lead time   | 30 days after sample approval                                                                                                                                |
| Payment terms    | T/T                                                                                                                                                          |
| Export port      | FOB Shenzhen                                                                                                                                                 |
| OEM/ODM          | 1) Customized designs, materials, size, colors available 2) Free design service provided by our RD departmet                                                 |
| LOGO processing  | Decal logo, Laser logo, Etching logo, Silk printing logo,<br>Debossed logo, Embossed logo                                                                    |
| Telephone        | 0755-33221366 33221399                                                                                                                                       |