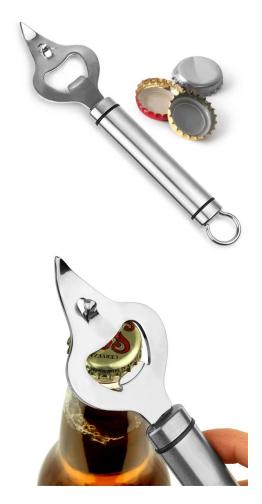

| Items            | Tubular Can and Bottle Opener                                                                                                                                |
|------------------|--------------------------------------------------------------------------------------------------------------------------------------------------------------|
| Material         | Stainless Steel                                                                                                                                              |
| Features         | <ul> <li>Dual purpose bottle and can opener</li> <li>Stainless steel construction</li> <li>Hanging loop for easy storage</li> <li>Dishwasher safe</li> </ul> |
| Color            | According to your requirements                                                                                                                               |
| MOQ              | 1000sets                                                                                                                                                     |
| Sample lead time | 3-5 days                                                                                                                                                     |
| Packing          | White box/color box                                                                                                                                          |
| Bulk lead time   | 30 days after sample approval                                                                                                                                |
| Payment terms    | T/T                                                                                                                                                          |
| Export port      | FOB Shenzhen                                                                                                                                                 |
| OEM/ODM          | 1) Customized designs, materials, size, colors available 2) Free design service provided by our RD departmet                                                 |
| LOGO processing  | Decal logo, Laser logo, Etching logo, Silk printing logo,<br>Debossed logo, Embossed logo                                                                    |
| Telephone        | 0755-33221366 33221399                                                                                                                                       |