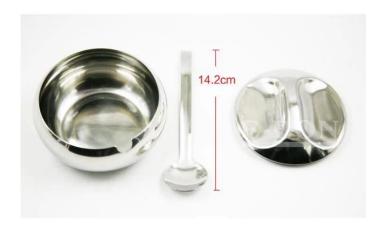

| Items            | Stainless steel sugar tin                                                                                    |
|------------------|--------------------------------------------------------------------------------------------------------------|
| Material         | Stainless steel                                                                                              |
| Size             | D10.5*H6.5 cm                                                                                                |
| Color            | According to your requirements                                                                               |
| MOQ              | 1000sets                                                                                                     |
| Sample lead time | 3-5 days                                                                                                     |
| Packing          | White box/color box                                                                                          |
| Bulk lead time   | 30 days after sample approval                                                                                |
| Payment terms    | Т/Т                                                                                                          |
| Export port      | FOB Shenzhen                                                                                                 |
| OEM/ODM          | 1) Customized designs, materials, size, colors available 2) Free design service provided by our RD departmet |
| LOGO processing  | Decal logo, Laser logo, Etching logo, Silk printing logo,<br>Debossed logo, Embossed logo                    |
| Telephone        | 0755-33221366 33221399                                                                                       |