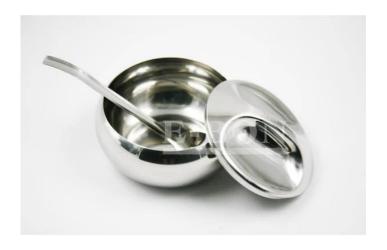

| Items            | Stainless steel sugar tin                                                                                    |
|------------------|--------------------------------------------------------------------------------------------------------------|
| Material         | Stainless steel                                                                                              |
| Size             | D10.5*H6.5 cm                                                                                                |
| Color            | According to your requirements                                                                               |
| MOQ              | 1000sets                                                                                                     |
| Sample lead time | 3-5 days                                                                                                     |
| Packing          | White box/color box                                                                                          |
| Bulk lead time   | 30 days after sample approval                                                                                |
| Payment terms    | Т/Т                                                                                                          |
| Export port      | FOB Shenzhen                                                                                                 |
| OEM/ODM          | 1) Customized designs, materials, size, colors available 2) Free design service provided by our RD departmet |
| LOGO processing  | Decal logo, Laser logo, Etching logo, Silk printing logo,<br>Debossed logo, Embossed logo                    |
| Telephone        | 0755-33221366 33221399                                                                                       |