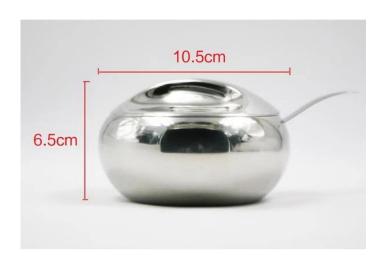

| Items            | Stainless steel sugar tin                                                                                    |
|------------------|--------------------------------------------------------------------------------------------------------------|
| Material         | Stainless steel                                                                                              |
| Size             | D10.5*H6.5 cm                                                                                                |
| Color            | According to your requirements                                                                               |
| MOQ              | 1000sets                                                                                                     |
| Sample lead time | 3-5 days                                                                                                     |
| Packing          | White box/color box                                                                                          |
| Bulk lead time   | 30 days after sample approval                                                                                |
| Payment terms    | Т/Т                                                                                                          |
| Export port      | FOB Shenzhen                                                                                                 |
| OEM/ODM          | 1) Customized designs, materials, size, colors available 2) Free design service provided by our RD departmet |
| LOGO processing  | Decal logo, Laser logo, Etching logo, Silk printing logo,<br>Debossed logo, Embossed logo                    |
| Telephone        | 0755-33221366 33221399                                                                                       |