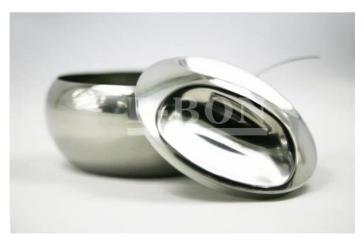

| Items            | Stainless steel sugar tin                                                                                    |
|------------------|--------------------------------------------------------------------------------------------------------------|
| Material         | Stainless steel                                                                                              |
| Size             | D10.5*H6.5 cm                                                                                                |
| Color            | According to your requirements                                                                               |
| MOQ              | 1000sets                                                                                                     |
| Sample lead time | 3-5 days                                                                                                     |
| Packing          | White box/color box                                                                                          |
| Bulk lead time   | 30 days after sample approval                                                                                |
| Payment terms    | Т/Т                                                                                                          |
| Export port      | FOB Shenzhen                                                                                                 |
| OEM/ODM          | 1) Customized designs, materials, size, colors available 2) Free design service provided by our RD departmet |
| LOGO processing  | Decal logo, Laser logo, Etching logo, Silk printing logo,<br>Debossed logo, Embossed logo                    |
| Telephone        | 0755-33221366 33221399                                                                                       |