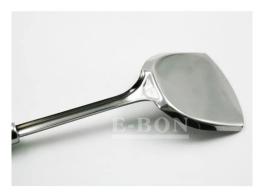

| Items            | Stainless Steel fried shovel                                                                                 |
|------------------|--------------------------------------------------------------------------------------------------------------|
| Material         | Stainless Steel                                                                                              |
| Color            | According to your requirements                                                                               |
| MOQ              | 1000sets                                                                                                     |
| Sample lead time | 3-5 days                                                                                                     |
| Packing          | White box/color box                                                                                          |
| Bulk lead time   | 30 days after sample approval                                                                                |
| Payment terms    | T/T                                                                                                          |
| Export port      | FOB Shenzhen                                                                                                 |
| OEM/ODM          | 1) Customized designs, materials, size, colors available 2) Free design service provided by our RD departmet |
| LOGO processing  | Decal logo, Laser logo, Etching logo, Silk printing logo,<br>Debossed logo, Embossed logo                    |
| Telephone        | 0755-33221366 33221399                                                                                       |