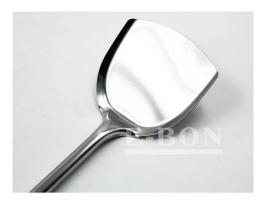

| Items            | Stainless Steel fried shovel                                                                                 |
|------------------|--------------------------------------------------------------------------------------------------------------|
| Material         | Stainless Steel                                                                                              |
| Color            | According to your requirements                                                                               |
| MOQ              | 1000sets                                                                                                     |
| Sample lead time | 3-5 days                                                                                                     |
| Packing          | White box/color box                                                                                          |
| Bulk lead time   | 30 days after sample approval                                                                                |
| Payment terms    | T/T                                                                                                          |
| Export port      | FOB Shenzhen                                                                                                 |
| OEM/ODM          | 1) Customized designs, materials, size, colors available 2) Free design service provided by our RD departmet |
| LOGO processing  | Decal logo, Laser logo, Etching logo, Silk printing logo,<br>Debossed logo, Embossed logo                    |
| Telephone        | 0755-33221366 33221399                                                                                       |