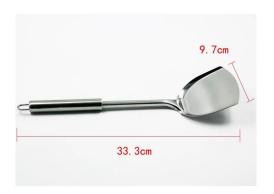

| Items            | Stainless Steel fried shovel                                                                                 |
|------------------|--------------------------------------------------------------------------------------------------------------|
| Material         | Stainless Steel                                                                                              |
| Color            | According to your requirements                                                                               |
| MOQ              | 1000sets                                                                                                     |
| Sample lead time | 3-5 days                                                                                                     |
| Packing          | White box/color box                                                                                          |
| Bulk lead time   | 30 days after sample approval                                                                                |
| Payment terms    | T/T                                                                                                          |
| Export port      | FOB Shenzhen                                                                                                 |
| OEM/ODM          | 1) Customized designs, materials, size, colors available 2) Free design service provided by our RD departmet |
| LOGO processing  | Decal logo, Laser logo, Etching logo, Silk printing logo,<br>Debossed logo, Embossed logo                    |
| Telephone        | 0755-33221366 33221399                                                                                       |