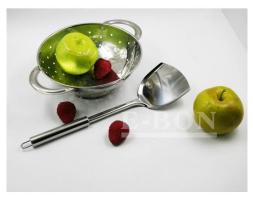

| Items            | Stainless Steel fried shovel                                                                                 |
|------------------|--------------------------------------------------------------------------------------------------------------|
| Material         | Stainless Steel                                                                                              |
| Color            | According to your requirements                                                                               |
| MOQ              | 1000sets                                                                                                     |
| Sample lead time | 3-5 days                                                                                                     |
| Packing          | White box/color box                                                                                          |
| Bulk lead time   | 30 days after sample approval                                                                                |
| Payment terms    | T/T                                                                                                          |
| Export port      | FOB Shenzhen                                                                                                 |
| OEM/ODM          | 1) Customized designs, materials, size, colors available 2) Free design service provided by our RD departmet |
| LOGO processing  | Decal logo, Laser logo, Etching logo, Silk printing logo,<br>Debossed logo, Embossed logo                    |
| Telephone        | 0755-33221366 33221399                                                                                       |