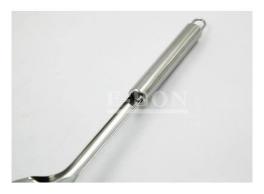

| Items            | Stainless Steel fried shovel                                                                                 |
|------------------|--------------------------------------------------------------------------------------------------------------|
| Material         | Stainless Steel                                                                                              |
| Color            | According to your requirements                                                                               |
| MOQ              | 1000sets                                                                                                     |
| Sample lead time | 3-5 days                                                                                                     |
| Packing          | White box/color box                                                                                          |
| Bulk lead time   | 30 days after sample approval                                                                                |
| Payment terms    | T/T                                                                                                          |
| Export port      | FOB Shenzhen                                                                                                 |
| OEM/ODM          | 1) Customized designs, materials, size, colors available 2) Free design service provided by our RD departmet |
| LOGO processing  | Decal logo, Laser logo, Etching logo, Silk printing logo,<br>Debossed logo, Embossed logo                    |
| Telephone        | 0755-33221366 33221399                                                                                       |