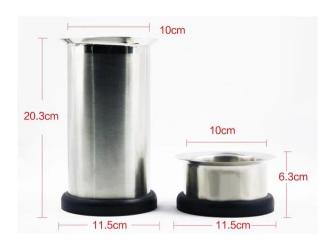

| Items            | Stainless steel beer tower                                                                                   |
|------------------|--------------------------------------------------------------------------------------------------------------|
| Material         | Stainless Steel                                                                                              |
| Size             | 10X20.3cm,10X6.3cm                                                                                           |
| Color            | According to your requirements                                                                               |
| MOQ              | 1000sets                                                                                                     |
| Sample lead time | 3-5 days                                                                                                     |
| Packing          | White box/color box                                                                                          |
| Bulk lead time   | 30 days after sample approval                                                                                |
| Payment terms    | T/T                                                                                                          |
| Export port      | FOB Shenzhen                                                                                                 |
| OEM/ODM          | 1) Customized designs, materials, size, colors available 2) Free design service provided by our RD departmet |
| LOGO processing  | Decal logo, Laser logo, Etching logo, Silk printing logo,<br>Debossed logo, Embossed logo                    |
| Telephone        | 0755-33221366 33221399                                                                                       |