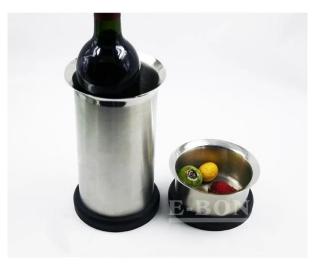

| Items            | Stainless steel beer tower                                                                                   |
|------------------|--------------------------------------------------------------------------------------------------------------|
| Material         | Stainless Steel                                                                                              |
| Size             | 10X20.3cm,10X6.3cm                                                                                           |
| Color            | According to your requirements                                                                               |
| MOQ              | 1000sets                                                                                                     |
| Sample lead time | 3-5 days                                                                                                     |
| Packing          | White box/color box                                                                                          |
| Bulk lead time   | 30 days after sample approval                                                                                |
| Payment terms    | T/T                                                                                                          |
| Export port      | FOB Shenzhen                                                                                                 |
| OEM/ODM          | 1) Customized designs, materials, size, colors available 2) Free design service provided by our RD departmet |
| LOGO processing  | Decal logo, Laser logo, Etching logo, Silk printing logo,<br>Debossed logo, Embossed logo                    |
| Telephone        | 0755-33221366 33221399                                                                                       |