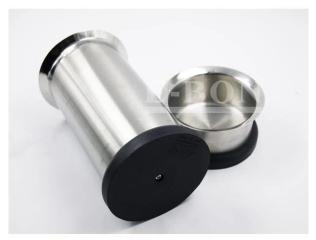

| Items            | Stainless steel beer tower                                                                                   |
|------------------|--------------------------------------------------------------------------------------------------------------|
| Material         | Stainless Steel                                                                                              |
| Size             | 10X20.3cm,10X6.3cm                                                                                           |
| Color            | According to your requirements                                                                               |
| MOQ              | 1000sets                                                                                                     |
| Sample lead time | 3-5 days                                                                                                     |
| Packing          | White box/color box                                                                                          |
| Bulk lead time   | 30 days after sample approval                                                                                |
| Payment terms    | T/T                                                                                                          |
| Export port      | FOB Shenzhen                                                                                                 |
| OEM/ODM          | 1) Customized designs, materials, size, colors available 2) Free design service provided by our RD departmet |
| LOGO processing  | Decal logo, Laser logo, Etching logo, Silk printing logo,<br>Debossed logo, Embossed logo                    |
| Telephone        | 0755-33221366 33221399                                                                                       |