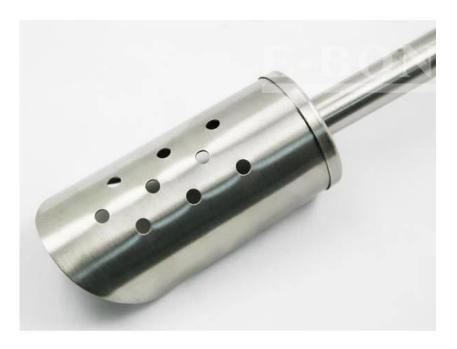

| Items            | Stainless steel hollow out Ice shovel                                                                                               |
|------------------|-------------------------------------------------------------------------------------------------------------------------------------|
| Material         | Stainless Steel                                                                                                                     |
| Size             | 5*21cm                                                                                                                              |
| Color            | According to your requirements                                                                                                      |
| MOQ              | 1000sets                                                                                                                            |
| Sample lead time | 3-5 days                                                                                                                            |
| Packing          | White box/color box                                                                                                                 |
| Bulk lead time   | 30 days after sample approval                                                                                                       |
| Payment terms    | Т/Т                                                                                                                                 |
| Export port      | FOB Shenzhen                                                                                                                        |
| OEM/ODM          | <ol> <li>Customized designs, materials, size, colors available</li> <li>Free design service provided by our RD departmet</li> </ol> |
| LOGO processing  | Decal logo, Laser logo, Etching logo, Silk printing logo,<br>Debossed logo, Embossed logo                                           |
| Telephone        | 0755-33221366 33221399                                                                                                              |