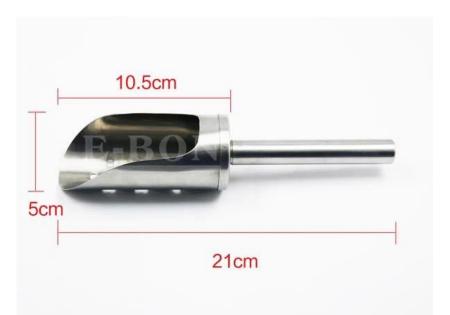

| Items            | Stainless steel hollow out Ice shovel                                                                                               |
|------------------|-------------------------------------------------------------------------------------------------------------------------------------|
| Material         | Stainless Steel                                                                                                                     |
| Size             | 5*21cm                                                                                                                              |
| Color            | According to your requirements                                                                                                      |
| MOQ              | 1000sets                                                                                                                            |
| Sample lead time | 3-5 days                                                                                                                            |
| Packing          | White box/color box                                                                                                                 |
| Bulk lead time   | 30 days after sample approval                                                                                                       |
| Payment terms    | Т/Т                                                                                                                                 |
| Export port      | FOB Shenzhen                                                                                                                        |
| OEM/ODM          | <ol> <li>Customized designs, materials, size, colors available</li> <li>Free design service provided by our RD departmet</li> </ol> |
| LOGO processing  | Decal logo, Laser logo, Etching logo, Silk printing logo,<br>Debossed logo, Embossed logo                                           |
| Telephone        | 0755-33221366 33221399                                                                                                              |