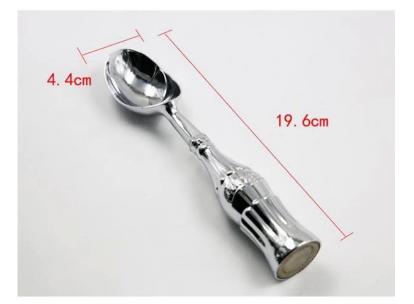

| Items            | Stainless steel exquisite Ice Cream Scoop                                                                                           |
|------------------|-------------------------------------------------------------------------------------------------------------------------------------|
| Material         | Stainless Steel                                                                                                                     |
| Size             | 4.4*19.6cm                                                                                                                          |
| Color            | According to your requirements                                                                                                      |
| MOQ              | 1000sets                                                                                                                            |
| Sample lead time | 3-5 days                                                                                                                            |
| Packing          | White box/color box                                                                                                                 |
| Bulk lead time   | 30 days after sample approval                                                                                                       |
| Payment terms    | T/T                                                                                                                                 |
| Export port      | FOB Shenzhen                                                                                                                        |
| OEM/ODM          | <ol> <li>Customized designs, materials, size, colors available</li> <li>Free design service provided by our RD departmet</li> </ol> |
| LOGO processing  | Decal logo, Laser logo, Etching logo, Silk printing logo,<br>Debossed logo, Embossed logo                                           |
| Telephone        | 0755-33221366 33221399                                                                                                              |