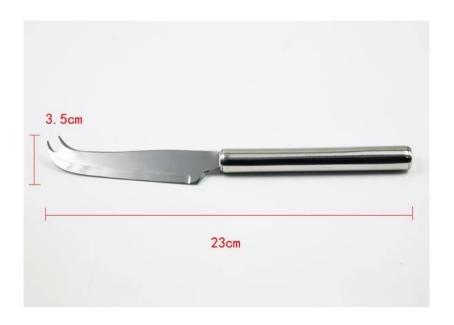

| Items            | Stainless steel curve butter knife Cheese cutter                                                             |
|------------------|--------------------------------------------------------------------------------------------------------------|
| Material         | Stainless Steel                                                                                              |
| Size             | 23*3.5cm                                                                                                     |
| Color            | According to your requirements                                                                               |
| MOQ              | 1000sets                                                                                                     |
| Sample lead time | 3-5 days                                                                                                     |
| Packing          | White box/color box                                                                                          |
| Bulk lead time   | 30 days after sample approval                                                                                |
| Payment terms    | T/T                                                                                                          |
| Export port      | FOB Shenzhen                                                                                                 |
| OEM/ODM          | 1) Customized designs, materials, size, colors available 2) Free design service provided by our RD departmet |
| LOGO processing  | Decal logo, Laser logo, Etching logo, Silk printing logo,<br>Debossed logo, Embossed logo                    |
| Telephone        | 0755-33221366 33221399                                                                                       |