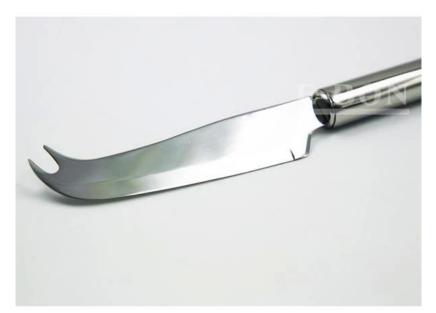

| Items            | Stainless steel curve butter knife Cheese cutter                                                             |
|------------------|--------------------------------------------------------------------------------------------------------------|
| Material         | Stainless Steel                                                                                              |
| Size             | 23*3.5cm                                                                                                     |
| Color            | According to your requirements                                                                               |
| MOQ              | 1000sets                                                                                                     |
| Sample lead time | 3-5 days                                                                                                     |
| Packing          | White box/color box                                                                                          |
| Bulk lead time   | 30 days after sample approval                                                                                |
| Payment terms    | T/T                                                                                                          |
| Export port      | FOB Shenzhen                                                                                                 |
| OEM/ODM          | 1) Customized designs, materials, size, colors available 2) Free design service provided by our RD departmet |
| LOGO processing  | Decal logo, Laser logo, Etching logo, Silk printing logo,<br>Debossed logo, Embossed logo                    |
| Telephone        | 0755-33221366 33221399                                                                                       |