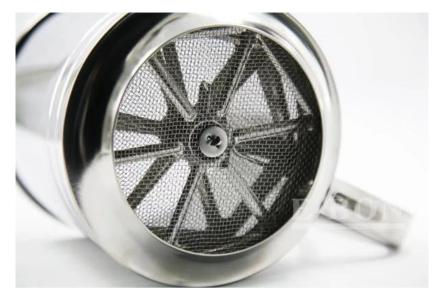

| Items            | Stainless steel cup shape flour sifter mini flour sieve                                                                             |
|------------------|-------------------------------------------------------------------------------------------------------------------------------------|
| Material         | Stainless Steel                                                                                                                     |
| Size             | 12.5*13cm                                                                                                                           |
| Color            | According to your requirements                                                                                                      |
| MOQ              | 1000sets                                                                                                                            |
| Sample lead time | 3-5 days                                                                                                                            |
| Packing          | White box/color box                                                                                                                 |
| Bulk lead time   | 30 days after sample approval                                                                                                       |
| Payment terms    | Т/Т                                                                                                                                 |
| Export port      | FOB Shenzhen                                                                                                                        |
| OEM/ODM          | <ol> <li>Customized designs, materials, size, colors available</li> <li>Free design service provided by our RD departmet</li> </ol> |
| LOGO processing  | Decal logo, Laser logo, Etching logo, Silk printing logo,<br>Debossed logo, Embossed logo                                           |
| Telephone        | 0755-33221366 33221399                                                                                                              |