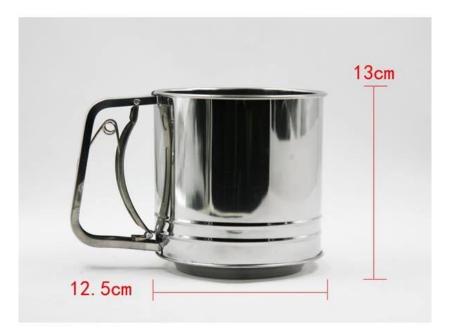

| Items            | Stainless steel cup shape flour sifter mini flour sieve                                                                             |
|------------------|-------------------------------------------------------------------------------------------------------------------------------------|
| Material         | Stainless Steel                                                                                                                     |
| Size             | 12.5*13cm                                                                                                                           |
| Color            | According to your requirements                                                                                                      |
| MOQ              | 1000sets                                                                                                                            |
| Sample lead time | 3-5 days                                                                                                                            |
| Packing          | White box/color box                                                                                                                 |
| Bulk lead time   | 30 days after sample approval                                                                                                       |
| Payment terms    | Т/Т                                                                                                                                 |
| Export port      | FOB Shenzhen                                                                                                                        |
| OEM/ODM          | <ol> <li>Customized designs, materials, size, colors available</li> <li>Free design service provided by our RD departmet</li> </ol> |
| LOGO processing  | Decal logo, Laser logo, Etching logo, Silk printing logo,<br>Debossed logo, Embossed logo                                           |
| Telephone        | 0755-33221366 33221399                                                                                                              |