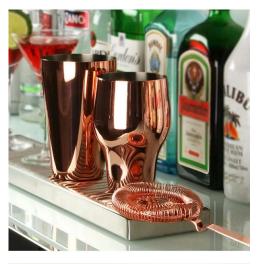

01

| Items            | Stainless Steel Cocktail Shaker                                                                                                                                                                                                                                                                                              |
|------------------|------------------------------------------------------------------------------------------------------------------------------------------------------------------------------------------------------------------------------------------------------------------------------------------------------------------------------|
| Material         | Stainless Steel                                                                                                                                                                                                                                                                                                              |
| Description      | Perfect for mixing some classic cocktails, the Cocktail<br>Shaker with copper finish brings a premium feel to<br>your bar collection. Offering a stylish design to bring<br>some flair to your cocktail making, this two piece<br>French Cocktail Shaker can be used for shaking<br>cocktails before straining into a glass. |
| Features         | <ul> <li>Two piece cocktail shaker</li> <li>Material: Copper</li> <li>Polished finish</li> <li>21oz cup with lid</li> <li>Professional quality design</li> <li>Hand wash only</li> </ul>                                                                                                                                     |
| Color            | According to your requirements                                                                                                                                                                                                                                                                                               |
| MOQ              | 1000sets                                                                                                                                                                                                                                                                                                                     |
| Sample lead time | 3-5 days                                                                                                                                                                                                                                                                                                                     |
| Packing          | White box/color box                                                                                                                                                                                                                                                                                                          |
| Bulk lead time   | 30 days after sample approval                                                                                                                                                                                                                                                                                                |
| Payment terms    | T/T                                                                                                                                                                                                                                                                                                                          |
| Export port      | FOB Shenzhen                                                                                                                                                                                                                                                                                                                 |
| OEM/ODM          | <ol> <li>Customized designs, materials, size, colors available</li> <li>Free design service provided by our RD departmet</li> </ol>                                                                                                                                                                                          |
| LOGO processing  | Decal logo, Laser logo, Etching logo, Silk printing logo,<br>Debossed logo, Embossed logo                                                                                                                                                                                                                                    |
| Telephone        | 0755-33221366 33221399                                                                                                                                                                                                                                                                                                       |