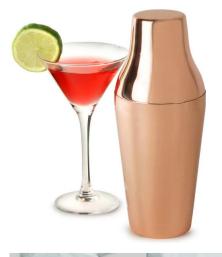

01

| Items            | Stainless Steel Cocktail Shaker                                                                                                                                                                                                                                                                                              |
|------------------|------------------------------------------------------------------------------------------------------------------------------------------------------------------------------------------------------------------------------------------------------------------------------------------------------------------------------|
| Material         | Stainless Steel                                                                                                                                                                                                                                                                                                              |
| Description      | Perfect for mixing some classic cocktails, the Cocktail<br>Shaker with copper finish brings a premium feel to<br>your bar collection. Offering a stylish design to bring<br>some flair to your cocktail making, this two piece<br>French Cocktail Shaker can be used for shaking<br>cocktails before straining into a glass. |
| Features         | <ul> <li>Two piece cocktail shaker</li> <li>Material: Copper</li> <li>Polished finish</li> <li>21oz cup with lid</li> <li>Professional quality design</li> <li>Hand wash only</li> </ul>                                                                                                                                     |
| Color            | According to your requirements                                                                                                                                                                                                                                                                                               |
| MOQ              | 1000sets                                                                                                                                                                                                                                                                                                                     |
| Sample lead time | 3-5 days                                                                                                                                                                                                                                                                                                                     |
| Packing          | White box/color box                                                                                                                                                                                                                                                                                                          |
| Bulk lead time   | 30 days after sample approval                                                                                                                                                                                                                                                                                                |
| Payment terms    | T/T                                                                                                                                                                                                                                                                                                                          |
| Export port      | FOB Shenzhen                                                                                                                                                                                                                                                                                                                 |
| OEM/ODM          | <ol> <li>Customized designs, materials, size, colors available</li> <li>Free design service provided by our RD departmet</li> </ol>                                                                                                                                                                                          |
| LOGO processing  | Decal logo, Laser logo, Etching logo, Silk printing logo,<br>Debossed logo, Embossed logo                                                                                                                                                                                                                                    |
| Telephone        | 0755-33221366 33221399                                                                                                                                                                                                                                                                                                       |