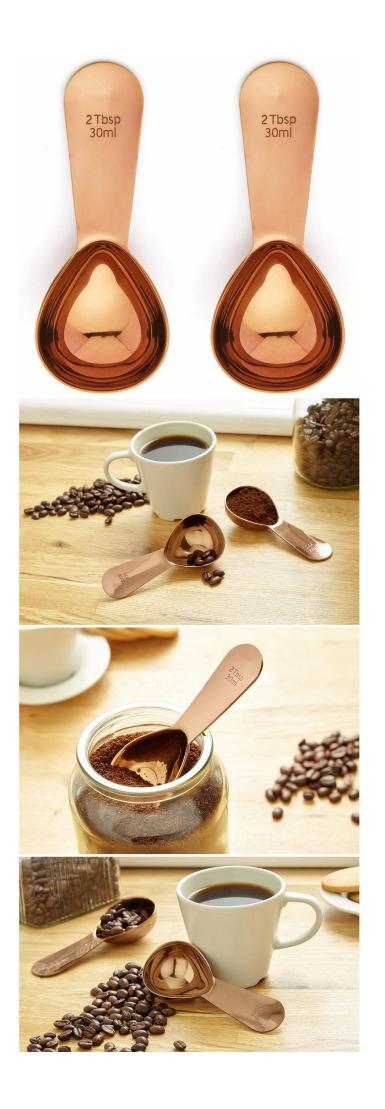

| Items            | High Quality Stainless Steel Coffee Spoons Set of 2                                                                                                                                                                                                       |
|------------------|-----------------------------------------------------------------------------------------------------------------------------------------------------------------------------------------------------------------------------------------------------------|
| Material         | SS304                                                                                                                                                                                                                                                     |
| Description      | High Quality Stainless Steel Coffee Spoons Set of 2<br>Packing□1pc/white box                                                                                                                                                                              |
| Size             | 13*4.5/19*5cm                                                                                                                                                                                                                                             |
| Features         | <ul> <li>Long stainless steel mixing spoon</li> <li>Ideal for tall cocktail glasses, and mixing in tall cocktail shakers</li> <li>Blunt end for crushing ingredients</li> <li>Twisted stem perfect for layered drinks</li> <li>Dishwasher safe</li> </ul> |
| Color            | According to your requirements                                                                                                                                                                                                                            |
| MOQ              | 1000sets                                                                                                                                                                                                                                                  |
| Sample lead time | 3-5 days                                                                                                                                                                                                                                                  |
| Packing          | White box/color box                                                                                                                                                                                                                                       |
| Bulk lead time   | 30 days after sample approval                                                                                                                                                                                                                             |
| Payment terms    | Т/Т                                                                                                                                                                                                                                                       |
| Export port      | FOB Shenzhen                                                                                                                                                                                                                                              |
| OEM/ODM          | 1) Customized designs, materials, size, colors available 2) Free design service provided by our RD departmet                                                                                                                                              |
| LOGO processing  | Decal logo, Laser logo, Etching logo, Silk printing logo,<br>Debossed logo, Embossed logo                                                                                                                                                                 |
| Telephone        | 0755-33221366 33221399                                                                                                                                                                                                                                    |