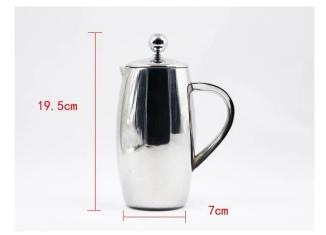

| Items            | Stainless steel coffee percolator coffee pot tea pot                                                                                |
|------------------|-------------------------------------------------------------------------------------------------------------------------------------|
| Material         | Stainless Steel                                                                                                                     |
| Size             | 7*19.5cm                                                                                                                            |
| Color            | According to your requirements                                                                                                      |
| MOQ              | 1000sets                                                                                                                            |
| Sample lead time | 3-5 days                                                                                                                            |
| Packing          | White box/color box                                                                                                                 |
| Bulk lead time   | 30 days after sample approval                                                                                                       |
| Payment terms    | Т/Т                                                                                                                                 |
| Export port      | FOB Shenzhen                                                                                                                        |
| OEM/ODM          | <ol> <li>Customized designs, materials, size, colors available</li> <li>Free design service provided by our RD departmet</li> </ol> |
| LOGO processing  | Decal logo, Laser logo, Etching logo, Silk printing logo,<br>Debossed logo, Embossed logo                                           |
| Telephone        | 0755-33221366 33221399                                                                                                              |