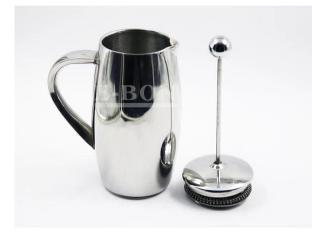

| Items            | Stainless steel coffee percolator coffee pot tea pot                                                                                |
|------------------|-------------------------------------------------------------------------------------------------------------------------------------|
| Material         | Stainless Steel                                                                                                                     |
| Size             | 7*19.5cm                                                                                                                            |
| Color            | According to your requirements                                                                                                      |
| MOQ              | 1000sets                                                                                                                            |
| Sample lead time | 3-5 days                                                                                                                            |
| Packing          | White box/color box                                                                                                                 |
| Bulk lead time   | 30 days after sample approval                                                                                                       |
| Payment terms    | Т/Т                                                                                                                                 |
| Export port      | FOB Shenzhen                                                                                                                        |
| OEM/ODM          | <ol> <li>Customized designs, materials, size, colors available</li> <li>Free design service provided by our RD departmet</li> </ol> |
| LOGO processing  | Decal logo, Laser logo, Etching logo, Silk printing logo,<br>Debossed logo, Embossed logo                                           |
| Telephone        | 0755-33221366 33221399                                                                                                              |