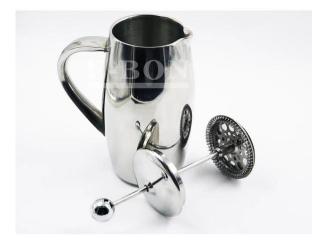

| Items            | Stainless steel coffee percolator coffee pot tea pot                                                                                |
|------------------|-------------------------------------------------------------------------------------------------------------------------------------|
| Material         | Stainless Steel                                                                                                                     |
| Size             | 7*19.5cm                                                                                                                            |
| Color            | According to your requirements                                                                                                      |
| MOQ              | 1000sets                                                                                                                            |
| Sample lead time | 3-5 days                                                                                                                            |
| Packing          | White box/color box                                                                                                                 |
| Bulk lead time   | 30 days after sample approval                                                                                                       |
| Payment terms    | Т/Т                                                                                                                                 |
| Export port      | FOB Shenzhen                                                                                                                        |
| OEM/ODM          | <ol> <li>Customized designs, materials, size, colors available</li> <li>Free design service provided by our RD departmet</li> </ol> |
| LOGO processing  | Decal logo, Laser logo, Etching logo, Silk printing logo,<br>Debossed logo, Embossed logo                                           |
| Telephone        | 0755-33221366 33221399                                                                                                              |