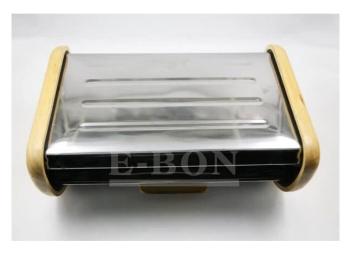

| Items            | Stainless steel bread bin                                                                                                                                                                                                                                                      |
|------------------|--------------------------------------------------------------------------------------------------------------------------------------------------------------------------------------------------------------------------------------------------------------------------------|
| Material         | Stainless Steel                                                                                                                                                                                                                                                                |
| Size             | 42*29*20 cm                                                                                                                                                                                                                                                                    |
| Feature          | <ol> <li>Round bread bin with wooden sides</li> <li>The exquisite product can be used for food storage.</li> <li>t can actually hold all kinds of small objects in homes.</li> <li>This stainless steel bread bin is quite decorative. Its color can be customized.</li> </ol> |
| Color            | According to your requirements                                                                                                                                                                                                                                                 |
| MOQ              | 1000sets                                                                                                                                                                                                                                                                       |
| Sample lead time | 3-5 days                                                                                                                                                                                                                                                                       |
| Packing          | White box/color box                                                                                                                                                                                                                                                            |
| Bulk lead time   | 30 days after sample approval                                                                                                                                                                                                                                                  |
| Payment terms    | T/T                                                                                                                                                                                                                                                                            |
| Export port      | FOB Shenzhen                                                                                                                                                                                                                                                                   |
| OEM/ODM          | 1) Customized designs, materials, size, colors available 2) Free design service provided by our RD departmet                                                                                                                                                                   |
| LOGO processing  | Decal logo, Laser logo, Etching logo, Silk printing logo,<br>Debossed logo, Embossed logo                                                                                                                                                                                      |
| Telephone        | 0755-33221366 33221399                                                                                                                                                                                                                                                         |