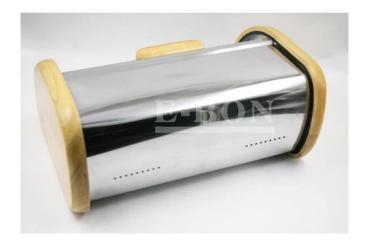

| Items            | Stainless steel bread bin                                                                                                                                                                                                                                                      |
|------------------|--------------------------------------------------------------------------------------------------------------------------------------------------------------------------------------------------------------------------------------------------------------------------------|
| Material         | Stainless Steel                                                                                                                                                                                                                                                                |
| Size             | 42*29*20 cm                                                                                                                                                                                                                                                                    |
| Feature          | <ol> <li>Round bread bin with wooden sides</li> <li>The exquisite product can be used for food storage.</li> <li>t can actually hold all kinds of small objects in homes.</li> <li>This stainless steel bread bin is quite decorative. Its color can be customized.</li> </ol> |
| Color            | According to your requirements                                                                                                                                                                                                                                                 |
| MOQ              | 1000sets                                                                                                                                                                                                                                                                       |
| Sample lead time | 3-5 days                                                                                                                                                                                                                                                                       |
| Packing          | White box/color box                                                                                                                                                                                                                                                            |
| Bulk lead time   | 30 days after sample approval                                                                                                                                                                                                                                                  |
| Payment terms    | T/T                                                                                                                                                                                                                                                                            |
| Export port      | FOB Shenzhen                                                                                                                                                                                                                                                                   |
| OEM/ODM          | 1) Customized designs, materials, size, colors available 2) Free design service provided by our RD departmet                                                                                                                                                                   |
| LOGO processing  | Decal logo, Laser logo, Etching logo, Silk printing logo,<br>Debossed logo, Embossed logo                                                                                                                                                                                      |
| Telephone        | 0755-33221366 33221399                                                                                                                                                                                                                                                         |