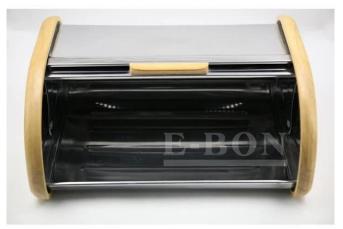

| Items            | Stainless steel bread bin                                                                                                                                                                                                                                                      |
|------------------|--------------------------------------------------------------------------------------------------------------------------------------------------------------------------------------------------------------------------------------------------------------------------------|
| Material         | Stainless Steel                                                                                                                                                                                                                                                                |
| Size             | 42*29*20 cm                                                                                                                                                                                                                                                                    |
| Feature          | <ol> <li>Round bread bin with wooden sides</li> <li>The exquisite product can be used for food storage.</li> <li>t can actually hold all kinds of small objects in homes.</li> <li>This stainless steel bread bin is quite decorative. Its color can be customized.</li> </ol> |
| Color            | According to your requirements                                                                                                                                                                                                                                                 |
| MOQ              | 1000sets                                                                                                                                                                                                                                                                       |
| Sample lead time | 3-5 days                                                                                                                                                                                                                                                                       |
| Packing          | White box/color box                                                                                                                                                                                                                                                            |
| Bulk lead time   | 30 days after sample approval                                                                                                                                                                                                                                                  |
| Payment terms    | T/T                                                                                                                                                                                                                                                                            |
| Export port      | FOB Shenzhen                                                                                                                                                                                                                                                                   |
| OEM/ODM          | 1) Customized designs, materials, size, colors available 2) Free design service provided by our RD departmet                                                                                                                                                                   |
| LOGO processing  | Decal logo, Laser logo, Etching logo, Silk printing logo,<br>Debossed logo, Embossed logo                                                                                                                                                                                      |
| Telephone        | 0755-33221366 33221399                                                                                                                                                                                                                                                         |