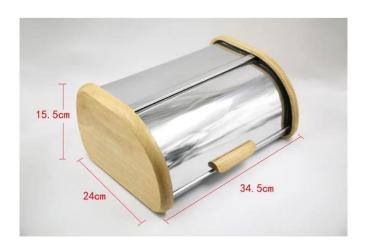

| Items            | Stainless steel bread bin                                                                                                                                                                                                                                                      |
|------------------|--------------------------------------------------------------------------------------------------------------------------------------------------------------------------------------------------------------------------------------------------------------------------------|
| Material         | Stainless Steel                                                                                                                                                                                                                                                                |
| Size             | 42*29*20 cm                                                                                                                                                                                                                                                                    |
| Feature          | <ol> <li>Round bread bin with wooden sides</li> <li>The exquisite product can be used for food storage.</li> <li>t can actually hold all kinds of small objects in homes.</li> <li>This stainless steel bread bin is quite decorative. Its color can be customized.</li> </ol> |
| Color            | According to your requirements                                                                                                                                                                                                                                                 |
| MOQ              | 1000sets                                                                                                                                                                                                                                                                       |
| Sample lead time | 3-5 days                                                                                                                                                                                                                                                                       |
| Packing          | White box/color box                                                                                                                                                                                                                                                            |
| Bulk lead time   | 30 days after sample approval                                                                                                                                                                                                                                                  |
| Payment terms    | T/T                                                                                                                                                                                                                                                                            |
| Export port      | FOB Shenzhen                                                                                                                                                                                                                                                                   |
| OEM/ODM          | 1) Customized designs, materials, size, colors available 2) Free design service provided by our RD departmet                                                                                                                                                                   |
| LOGO processing  | Decal logo, Laser logo, Etching logo, Silk printing logo,<br>Debossed logo, Embossed logo                                                                                                                                                                                      |
| Telephone        | 0755-33221366 33221399                                                                                                                                                                                                                                                         |