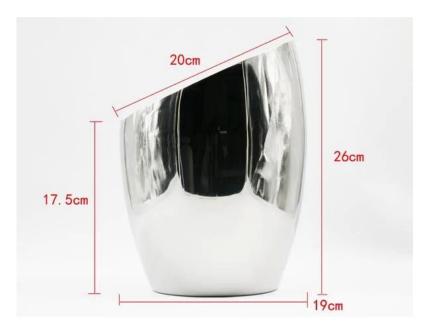

| Items            | stainless steel Single wall bevel shiny Ice bucket                                                                                  |
|------------------|-------------------------------------------------------------------------------------------------------------------------------------|
| Material         | Stainless Steel                                                                                                                     |
| Size             | 19*17.5*26cm                                                                                                                        |
| Color            | As your requirements                                                                                                                |
| MOQ              | 1000sets                                                                                                                            |
| Sample lead time | 3-5 days                                                                                                                            |
| Packing          | White box/color box                                                                                                                 |
| Bulk lead time   | 30 days after sample approval                                                                                                       |
| Payment terms    | Т/Т                                                                                                                                 |
| Export port      | FOB Shenzhen                                                                                                                        |
| OEM/ODM          | <ol> <li>Customized designs, materials, size, colors available</li> <li>Free design service provided by our RD departmet</li> </ol> |
| LOGO processing  | Decal logo, Laser logo, Etching logo, Silk printing logo,<br>Debossed logo, Embossed logo                                           |
| Telephone        | 0755-33221366 33221399                                                                                                              |