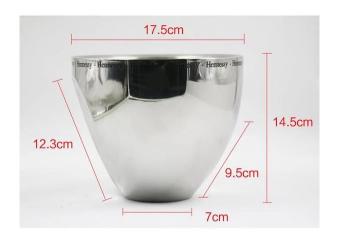

| Items            | Stainless steel Double wall Cone-shape Ice bucket                                                            |
|------------------|--------------------------------------------------------------------------------------------------------------|
| Material         | Stainless Steel                                                                                              |
| Size             | 17.5*14.5cm                                                                                                  |
| Color            | According to your requirements                                                                               |
| MOQ              | 1000sets                                                                                                     |
| Sample lead time | 3-5 days                                                                                                     |
| Packing          | White box/color box                                                                                          |
| Bulk lead time   | 30 days after sample approval                                                                                |
| Payment terms    | T/T                                                                                                          |
| Export port      | FOB Shenzhen                                                                                                 |
| OEM/ODM          | 1) Customized designs, materials, size, colors available 2) Free design service provided by our RD departmet |
| LOGO processing  | Decal logo, Laser logo, Etching logo, Silk printing logo,<br>Debossed logo, Embossed logo                    |
| Telephone        | 0755-33221366 33221399                                                                                       |