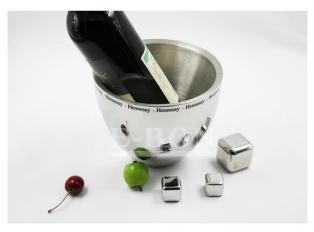

| Items            | Stainless steel Double wall Cone-shape Ice bucket                                                            |
|------------------|--------------------------------------------------------------------------------------------------------------|
| Material         | Stainless Steel                                                                                              |
| Size             | 17.5*14.5cm                                                                                                  |
| Color            | According to your requirements                                                                               |
| MOQ              | 1000sets                                                                                                     |
| Sample lead time | 3-5 days                                                                                                     |
| Packing          | White box/color box                                                                                          |
| Bulk lead time   | 30 days after sample approval                                                                                |
| Payment terms    | T/T                                                                                                          |
| Export port      | FOB Shenzhen                                                                                                 |
| OEM/ODM          | 1) Customized designs, materials, size, colors available 2) Free design service provided by our RD departmet |
| LOGO processing  | Decal logo, Laser logo, Etching logo, Silk printing logo,<br>Debossed logo, Embossed logo                    |
| Telephone        | 0755-33221366 33221399                                                                                       |