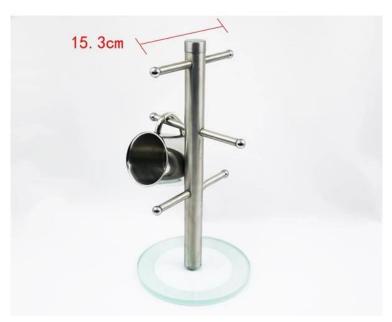

| Items            | Stainless steel Branch Cup Holder                                                                            |  |  |  |
|------------------|--------------------------------------------------------------------------------------------------------------|--|--|--|
| Material         | Stainless Steel                                                                                              |  |  |  |
| Size             | 16*32cm                                                                                                      |  |  |  |
| Color            | As your requirements                                                                                         |  |  |  |
| MOQ              | 1000sets                                                                                                     |  |  |  |
| Sample lead time | 3-5 days                                                                                                     |  |  |  |
| Packing          | White box/color box                                                                                          |  |  |  |
| Bulk lead time   | 30 days after sample approval                                                                                |  |  |  |
| Payment terms    | T/T                                                                                                          |  |  |  |
| Export port      | FOB Shenzhen                                                                                                 |  |  |  |
| OEM/ODM          | 1) Customized designs, materials, size, colors available 2) Free design service provided by our RD departmet |  |  |  |
| LOGO processing  | Decal logo, Laser logo, Etching logo, Silk printing logo, Debossed logo, Embossed logo                       |  |  |  |
| Telephone        | 0755-33221366 33221399                                                                                       |  |  |  |