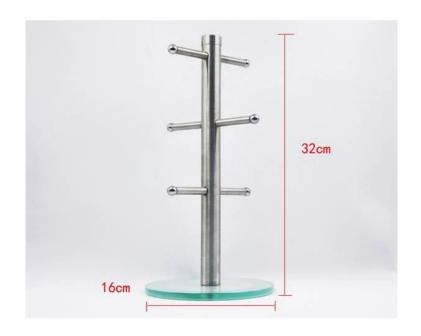

| Items            | Stainless steel Branch Cup Holder                                                                            |  |  |  |
|------------------|--------------------------------------------------------------------------------------------------------------|--|--|--|
| Material         | Stainless Steel                                                                                              |  |  |  |
| Size             | 16*32cm                                                                                                      |  |  |  |
| Color            | As your requirements                                                                                         |  |  |  |
| MOQ              | 1000sets                                                                                                     |  |  |  |
| Sample lead time | 3-5 days                                                                                                     |  |  |  |
| Packing          | White box/color box                                                                                          |  |  |  |
| Bulk lead time   | 30 days after sample approval                                                                                |  |  |  |
| Payment terms    | T/T                                                                                                          |  |  |  |
| Export port      | FOB Shenzhen                                                                                                 |  |  |  |
| OEM/ODM          | 1) Customized designs, materials, size, colors available 2) Free design service provided by our RD departmet |  |  |  |
| LOGO processing  | Decal logo, Laser logo, Etching logo, Silk printing logo, Debossed logo, Embossed logo                       |  |  |  |
| Telephone        | 0755-33221366 33221399                                                                                       |  |  |  |