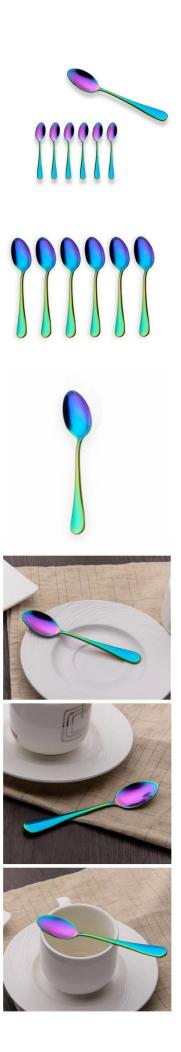

| project            | Multicolor stainless steel mini coffee spoon                                                          |
|--------------------|-------------------------------------------------------------------------------------------------------|
| material           | stainless steel                                                                                       |
| size               | 4.95 * 0.79 cm                                                                                        |
| colour             | according to your requirements                                                                        |
| MOQ                | 1000sets                                                                                              |
| Sample lead time   | 3-5 days                                                                                              |
| filler             | White box/color box                                                                                   |
| Bulk delivery time | 30 days after sample approval                                                                         |
| payment terms      | T/T                                                                                                   |
| Export port        | FOB Shenzhen                                                                                          |
| OEM / ODM          | 1) Customizable design, material, size, color<br>2) Free design service provided by our RD department |
| LOGO processing    | Applique logo, laser logo, etched logo, silkscreen logo, recessed logo, embossed logo                 |
| phone              | 0755-33221366 33221399                                                                                |