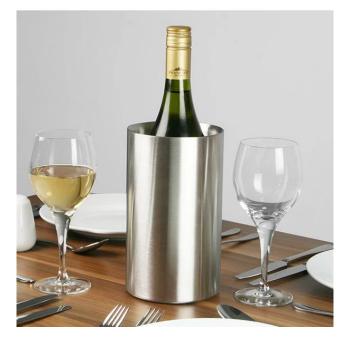

01

| Stainless Steel Ice Bucket                                                                                                                                                                                                                                                                                                   |
|------------------------------------------------------------------------------------------------------------------------------------------------------------------------------------------------------------------------------------------------------------------------------------------------------------------------------|
| Stainless Steel                                                                                                                                                                                                                                                                                                              |
| Helping to keep your pre-chilled bottle cooler for<br>longer, while preventing condensation marks on your<br>table top this cooler is ideal for your bottle of wine or<br>champagne. With a double-walled stainless steel<br>construction with a brushed finish, this wine cooler<br>both stylish and virtually unbreakable. |
| <ul> <li>Wine and champagne bottle cooler</li> <li>Insulating double wall construction</li> <li>Material: Stainless steel</li> <li>Brushed finish</li> <li>Lightweight</li> <li>Holds 1 x 75cl bottle</li> </ul>                                                                                                             |
| According to your requirements                                                                                                                                                                                                                                                                                               |
| 1000sets                                                                                                                                                                                                                                                                                                                     |
| 3-5 days                                                                                                                                                                                                                                                                                                                     |
| White box/color box                                                                                                                                                                                                                                                                                                          |
| 30 days after sample approval                                                                                                                                                                                                                                                                                                |
| T/T                                                                                                                                                                                                                                                                                                                          |
| FOB Shenzhen                                                                                                                                                                                                                                                                                                                 |
| <ol> <li>Customized designs, materials, size, colors available</li> <li>Free design service provided by our RD departmet</li> </ol>                                                                                                                                                                                          |
| Decal logo, Laser logo, Etching logo, Silk printing logo,<br>Debossed logo, Embossed logo                                                                                                                                                                                                                                    |
| 0755-33221366 33221399                                                                                                                                                                                                                                                                                                       |
|                                                                                                                                                                                                                                                                                                                              |