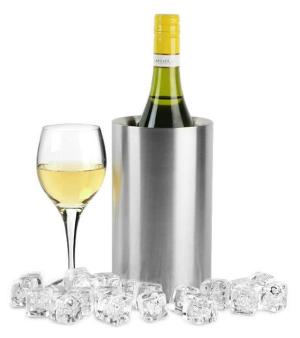

01

| Stainless Steel Ice Bucket                                                                                                                                                                                                                                                                                                   |
|------------------------------------------------------------------------------------------------------------------------------------------------------------------------------------------------------------------------------------------------------------------------------------------------------------------------------|
| Stainless Steel                                                                                                                                                                                                                                                                                                              |
| Helping to keep your pre-chilled bottle cooler for<br>longer, while preventing condensation marks on your<br>table top this cooler is ideal for your bottle of wine or<br>champagne. With a double-walled stainless steel<br>construction with a brushed finish, this wine cooler<br>both stylish and virtually unbreakable. |
| <ul> <li>Wine and champagne bottle cooler</li> <li>Insulating double wall construction</li> <li>Material: Stainless steel</li> <li>Brushed finish</li> <li>Lightweight</li> <li>Holds 1 x 75cl bottle</li> </ul>                                                                                                             |
| According to your requirements                                                                                                                                                                                                                                                                                               |
| 1000sets                                                                                                                                                                                                                                                                                                                     |
| 3-5 days                                                                                                                                                                                                                                                                                                                     |
| White box/color box                                                                                                                                                                                                                                                                                                          |
| 30 days after sample approval                                                                                                                                                                                                                                                                                                |
| T/T                                                                                                                                                                                                                                                                                                                          |
| FOB Shenzhen                                                                                                                                                                                                                                                                                                                 |
| <ol> <li>Customized designs, materials, size, colors available</li> <li>Free design service provided by our RD departmet</li> </ol>                                                                                                                                                                                          |
| Decal logo, Laser logo, Etching logo, Silk printing logo,<br>Debossed logo, Embossed logo                                                                                                                                                                                                                                    |
| 0755-33221366 33221399                                                                                                                                                                                                                                                                                                       |
|                                                                                                                                                                                                                                                                                                                              |