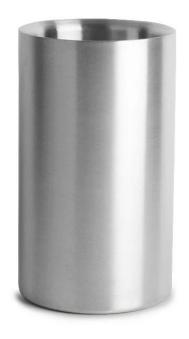

01

| Stainless Steel Ice Bucket                                                                                                                                                                                                                                                                                                   |
|------------------------------------------------------------------------------------------------------------------------------------------------------------------------------------------------------------------------------------------------------------------------------------------------------------------------------|
| Stainless Steel                                                                                                                                                                                                                                                                                                              |
| Helping to keep your pre-chilled bottle cooler for<br>longer, while preventing condensation marks on your<br>table top this cooler is ideal for your bottle of wine or<br>champagne. With a double-walled stainless steel<br>construction with a brushed finish, this wine cooler<br>both stylish and virtually unbreakable. |
| <ul> <li>Wine and champagne bottle cooler</li> <li>Insulating double wall construction</li> <li>Material: Stainless steel</li> <li>Brushed finish</li> <li>Lightweight</li> <li>Holds 1 x 75cl bottle</li> </ul>                                                                                                             |
| According to your requirements                                                                                                                                                                                                                                                                                               |
| 1000sets                                                                                                                                                                                                                                                                                                                     |
| 3-5 days                                                                                                                                                                                                                                                                                                                     |
| White box/color box                                                                                                                                                                                                                                                                                                          |
| 30 days after sample approval                                                                                                                                                                                                                                                                                                |
| T/T                                                                                                                                                                                                                                                                                                                          |
| FOB Shenzhen                                                                                                                                                                                                                                                                                                                 |
| <ol> <li>Customized designs, materials, size, colors available</li> <li>Free design service provided by our RD departmet</li> </ol>                                                                                                                                                                                          |
| Decal logo, Laser logo, Etching logo, Silk printing logo,<br>Debossed logo, Embossed logo                                                                                                                                                                                                                                    |
| 0755-33221366 33221399                                                                                                                                                                                                                                                                                                       |
|                                                                                                                                                                                                                                                                                                                              |