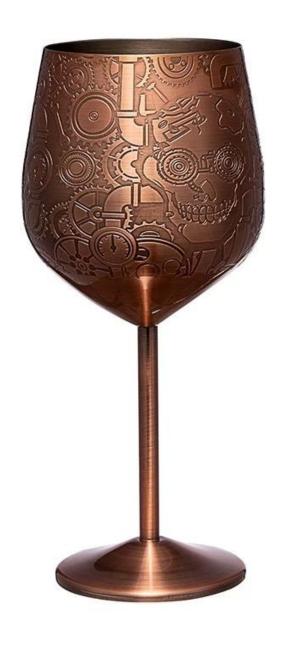

| Stainless Steel Wine Glasses Metal Unbreakable<br>Stemmed Wine Glasses Goblet                                |
|--------------------------------------------------------------------------------------------------------------|
| Stainless Steel                                                                                              |
| Silver Matte/Black Color/Custom Other Pantone<br>Colors                                                      |
| 50pcs                                                                                                        |
| 10-15 days                                                                                                   |
| White box/color box                                                                                          |
| 30 days after sample approval                                                                                |
| T/T                                                                                                          |
| FOB Shenzhen                                                                                                 |
| 1) Customized designs, materials, size, colors available 2) Free design service provided by our RD departmet |
| Decal logo, Laser logo, Etching logo, Silk printing logo, Debossed logo, Embossed logo                       |
| 0755-33221366                                                                                                |
|                                                                                                              |