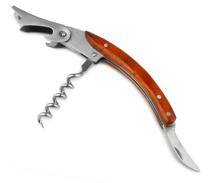

02

| Items            | Stainless Steel Wine Bottle Box & Accessories                                                                                                                                                                                                                          |
|------------------|------------------------------------------------------------------------------------------------------------------------------------------------------------------------------------------------------------------------------------------------------------------------|
| Material         | Stainless Steel                                                                                                                                                                                                                                                        |
| Features         | Wine accessories gift set Includes space for your own 75cl wine bottle Includes tools needed to open, serve and store wine Waiters friend corkscrew features crown bottle opener and blade Presented in gift box Holds standard 75cl wine bottle Ideal for wine lovers |
| Color            | According to your requirements                                                                                                                                                                                                                                         |
| MOQ              | 1000sets                                                                                                                                                                                                                                                               |
| Sample lead time | 3-5 days                                                                                                                                                                                                                                                               |
| Packing          | White box/color box                                                                                                                                                                                                                                                    |
| Bulk lead time   | 30 days after sample approval                                                                                                                                                                                                                                          |
| Payment terms    | Т/Т                                                                                                                                                                                                                                                                    |
| Export port      | FOB Shenzhen                                                                                                                                                                                                                                                           |
| OEM/ODM          | 1) Customized designs, materials, size, colors available 2) Free design service provided by our RD departmet                                                                                                                                                           |
| LOGO processing  | Decal logo, Laser logo, Etching logo, Silk printing logo,<br>Debossed logo, Embossed logo                                                                                                                                                                              |
| Telephone        | 0755-33221366 33221399                                                                                                                                                                                                                                                 |