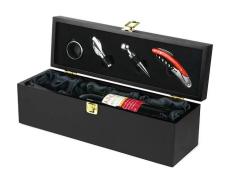

02

| Items            | Stainless Steel Wine Bottle Box & Accessories                                                                                                                                                                                                                          |
|------------------|------------------------------------------------------------------------------------------------------------------------------------------------------------------------------------------------------------------------------------------------------------------------|
| Material         | Stainless Steel                                                                                                                                                                                                                                                        |
| Features         | Wine accessories gift set Includes space for your own 75cl wine bottle Includes tools needed to open, serve and store wine Waiters friend corkscrew features crown bottle opener and blade Presented in gift box Holds standard 75cl wine bottle Ideal for wine lovers |
| Color            | According to your requirements                                                                                                                                                                                                                                         |
| MOQ              | 1000sets                                                                                                                                                                                                                                                               |
| Sample lead time | 3-5 days                                                                                                                                                                                                                                                               |
| Packing          | White box/color box                                                                                                                                                                                                                                                    |
| Bulk lead time   | 30 days after sample approval                                                                                                                                                                                                                                          |
| Payment terms    | Т/Т                                                                                                                                                                                                                                                                    |
| Export port      | FOB Shenzhen                                                                                                                                                                                                                                                           |
| OEM/ODM          | 1) Customized designs, materials, size, colors available 2) Free design service provided by our RD departmet                                                                                                                                                           |
| LOGO processing  | Decal logo, Laser logo, Etching logo, Silk printing logo,<br>Debossed logo, Embossed logo                                                                                                                                                                              |
| Telephone        | 0755-33221366 33221399                                                                                                                                                                                                                                                 |