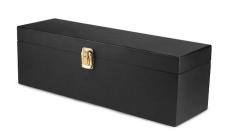

02

| Items            | Stainless Steel Wine Bottle Box & Accessories                                                                                                                                                                                                                          |
|------------------|------------------------------------------------------------------------------------------------------------------------------------------------------------------------------------------------------------------------------------------------------------------------|
| Material         | Stainless Steel                                                                                                                                                                                                                                                        |
| Features         | Wine accessories gift set Includes space for your own 75cl wine bottle Includes tools needed to open, serve and store wine Waiters friend corkscrew features crown bottle opener and blade Presented in gift box Holds standard 75cl wine bottle Ideal for wine lovers |
| Color            | According to your requirements                                                                                                                                                                                                                                         |
| MOQ              | 1000sets                                                                                                                                                                                                                                                               |
| Sample lead time | 3-5 days                                                                                                                                                                                                                                                               |
| Packing          | White box/color box                                                                                                                                                                                                                                                    |
| Bulk lead time   | 30 days after sample approval                                                                                                                                                                                                                                          |
| Payment terms    | Т/Т                                                                                                                                                                                                                                                                    |
| Export port      | FOB Shenzhen                                                                                                                                                                                                                                                           |
| OEM/ODM          | 1) Customized designs, materials, size, colors available 2) Free design service provided by our RD departmet                                                                                                                                                           |
| LOGO processing  | Decal logo, Laser logo, Etching logo, Silk printing logo,<br>Debossed logo, Embossed logo                                                                                                                                                                              |
| Telephone        | 0755-33221366 33221399                                                                                                                                                                                                                                                 |