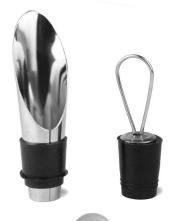

02

| Items            | Stainless Steel Wine Bottle Box & Accessories                                                                                                                                                                                                                          |
|------------------|------------------------------------------------------------------------------------------------------------------------------------------------------------------------------------------------------------------------------------------------------------------------|
| Material         | Stainless Steel                                                                                                                                                                                                                                                        |
| Features         | Wine accessories gift set Includes space for your own 75cl wine bottle Includes tools needed to open, serve and store wine Waiters friend corkscrew features crown bottle opener and blade Presented in gift box Holds standard 75cl wine bottle Ideal for wine lovers |
| Color            | According to your requirements                                                                                                                                                                                                                                         |
| MOQ              | 1000sets                                                                                                                                                                                                                                                               |
| Sample lead time | 3-5 days                                                                                                                                                                                                                                                               |
| Packing          | White box/color box                                                                                                                                                                                                                                                    |
| Bulk lead time   | 30 days after sample approval                                                                                                                                                                                                                                          |
| Payment terms    | Т/Т                                                                                                                                                                                                                                                                    |
| Export port      | FOB Shenzhen                                                                                                                                                                                                                                                           |
| OEM/ODM          | 1) Customized designs, materials, size, colors available 2) Free design service provided by our RD departmet                                                                                                                                                           |
| LOGO processing  | Decal logo, Laser logo, Etching logo, Silk printing logo,<br>Debossed logo, Embossed logo                                                                                                                                                                              |
| Telephone        | 0755-33221366 33221399                                                                                                                                                                                                                                                 |