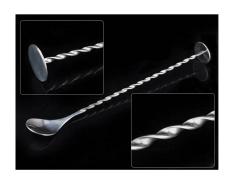

| Items            | Stainless Steel Twisted Mixing Spoon                                                                                                                                                                                                                      |
|------------------|-----------------------------------------------------------------------------------------------------------------------------------------------------------------------------------------------------------------------------------------------------------|
| Material         | Stainless Steel                                                                                                                                                                                                                                           |
| Size             | 25.8 cm                                                                                                                                                                                                                                                   |
| Features         | <ul> <li>Long stainless steel mixing spoon</li> <li>Ideal for tall cocktail glasses, and mixing in tall cocktail shakers</li> <li>Blunt end for crushing ingredients</li> <li>Twisted stem perfect for layered drinks</li> <li>Dishwasher safe</li> </ul> |
| Color            | According to your requirements                                                                                                                                                                                                                            |
| MOQ              | 1000sets                                                                                                                                                                                                                                                  |
| Sample lead time | 3-5 days                                                                                                                                                                                                                                                  |
| Packing          | White box/color box                                                                                                                                                                                                                                       |
| Bulk lead time   | 30 days after sample approval                                                                                                                                                                                                                             |
| Payment terms    | Т/Т                                                                                                                                                                                                                                                       |
| Export port      | FOB Shenzhen                                                                                                                                                                                                                                              |
| OEM/ODM          | 1) Customized designs, materials, size, colors available 2) Free design service provided by our RD departmet                                                                                                                                              |
| LOGO processing  | Decal logo, Laser logo, Etching logo, Silk printing logo,<br>Debossed logo, Embossed logo                                                                                                                                                                 |
| Telephone        | 0755-33221366 33221399                                                                                                                                                                                                                                    |