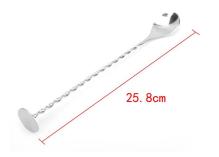

| Items            | Stainless Steel Twisted Mixing Spoon                                                                                                                                                                                                                      |
|------------------|-----------------------------------------------------------------------------------------------------------------------------------------------------------------------------------------------------------------------------------------------------------|
| Material         | Stainless Steel                                                                                                                                                                                                                                           |
| Size             | 25.8 cm                                                                                                                                                                                                                                                   |
| Features         | <ul> <li>Long stainless steel mixing spoon</li> <li>Ideal for tall cocktail glasses, and mixing in tall cocktail shakers</li> <li>Blunt end for crushing ingredients</li> <li>Twisted stem perfect for layered drinks</li> <li>Dishwasher safe</li> </ul> |
| Color            | According to your requirements                                                                                                                                                                                                                            |
| MOQ              | 1000sets                                                                                                                                                                                                                                                  |
| Sample lead time | 3-5 days                                                                                                                                                                                                                                                  |
| Packing          | White box/color box                                                                                                                                                                                                                                       |
| Bulk lead time   | 30 days after sample approval                                                                                                                                                                                                                             |
| Payment terms    | Т/Т                                                                                                                                                                                                                                                       |
| Export port      | FOB Shenzhen                                                                                                                                                                                                                                              |
| OEM/ODM          | 1) Customized designs, materials, size, colors available 2) Free design service provided by our RD departmet                                                                                                                                              |
| LOGO processing  | Decal logo, Laser logo, Etching logo, Silk printing logo,<br>Debossed logo, Embossed logo                                                                                                                                                                 |
| Telephone        | 0755-33221366 33221399                                                                                                                                                                                                                                    |