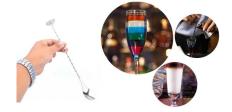

| Items            | Stainless Steel Twisted Mixing Spoon                                                                                                                                                                                                                      |
|------------------|-----------------------------------------------------------------------------------------------------------------------------------------------------------------------------------------------------------------------------------------------------------|
| Material         | Stainless Steel                                                                                                                                                                                                                                           |
| Size             | 25.8 cm                                                                                                                                                                                                                                                   |
| Features         | <ul> <li>Long stainless steel mixing spoon</li> <li>Ideal for tall cocktail glasses, and mixing in tall cocktail shakers</li> <li>Blunt end for crushing ingredients</li> <li>Twisted stem perfect for layered drinks</li> <li>Dishwasher safe</li> </ul> |
| Color            | According to your requirements                                                                                                                                                                                                                            |
| MOQ              | 1000sets                                                                                                                                                                                                                                                  |
| Sample lead time | 3-5 days                                                                                                                                                                                                                                                  |
| Packing          | White box/color box                                                                                                                                                                                                                                       |
| Bulk lead time   | 30 days after sample approval                                                                                                                                                                                                                             |
| Payment terms    | Т/Т                                                                                                                                                                                                                                                       |
| Export port      | FOB Shenzhen                                                                                                                                                                                                                                              |
| OEM/ODM          | 1) Customized designs, materials, size, colors available 2) Free design service provided by our RD departmet                                                                                                                                              |
| LOGO processing  | Decal logo, Laser logo, Etching logo, Silk printing logo,<br>Debossed logo, Embossed logo                                                                                                                                                                 |
| Telephone        | 0755-33221366 33221399                                                                                                                                                                                                                                    |