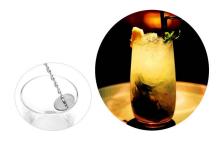

| Items            | Stainless Steel Twisted Mixing Spoon                                                                                                                                                                                                                      |
|------------------|-----------------------------------------------------------------------------------------------------------------------------------------------------------------------------------------------------------------------------------------------------------|
| Material         | Stainless Steel                                                                                                                                                                                                                                           |
| Size             | 25.8 cm                                                                                                                                                                                                                                                   |
| Features         | <ul> <li>Long stainless steel mixing spoon</li> <li>Ideal for tall cocktail glasses, and mixing in tall cocktail shakers</li> <li>Blunt end for crushing ingredients</li> <li>Twisted stem perfect for layered drinks</li> <li>Dishwasher safe</li> </ul> |
| Color            | According to your requirements                                                                                                                                                                                                                            |
| MOQ              | 1000sets                                                                                                                                                                                                                                                  |
| Sample lead time | 3-5 days                                                                                                                                                                                                                                                  |
| Packing          | White box/color box                                                                                                                                                                                                                                       |
| Bulk lead time   | 30 days after sample approval                                                                                                                                                                                                                             |
| Payment terms    | Т/Т                                                                                                                                                                                                                                                       |
| Export port      | FOB Shenzhen                                                                                                                                                                                                                                              |
| OEM/ODM          | 1) Customized designs, materials, size, colors available 2) Free design service provided by our RD departmet                                                                                                                                              |
| LOGO processing  | Decal logo, Laser logo, Etching logo, Silk printing logo,<br>Debossed logo, Embossed logo                                                                                                                                                                 |
| Telephone        | 0755-33221366 33221399                                                                                                                                                                                                                                    |