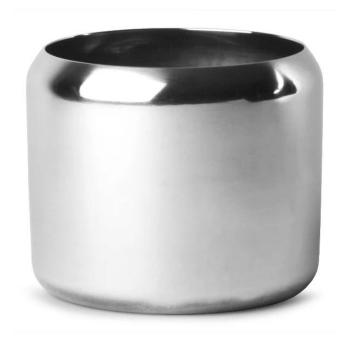

| Items            | stainless steel Sugar Bowl                                                                                                                                                        |
|------------------|-----------------------------------------------------------------------------------------------------------------------------------------------------------------------------------|
| Material         | Stainless Steel                                                                                                                                                                   |
| Description      | Holding 10oz of sugar, you can brew many cups of tea<br>before needing to refill this bowl. Ideal for use in cafes,<br>coffee houses, restaurants, B&Bs and even at home.         |
| Features:        | <ul> <li>Mirror finish sugar bowl</li> <li>Material: 18/10 stainless steel</li> <li>Professional quality</li> <li>High resistance to staining</li> <li>Dishwasher safe</li> </ul> |
| Color            | According to your requirements                                                                                                                                                    |
| MOQ              | 1000sets                                                                                                                                                                          |
| Sample lead time | 3-5 days                                                                                                                                                                          |
| Packing          | White box/color box                                                                                                                                                               |
| Bulk lead time   | 30 days after sample approval                                                                                                                                                     |
| Payment terms    | T/T                                                                                                                                                                               |
| Export port      | FOB Shenzhen                                                                                                                                                                      |
| OEM/ODM          | 1) Customized designs, materials, size, colors available 2) Free design service provided by our RD departmet                                                                      |
| LOGO processing  | Decal logo, Laser logo, Etching logo, Silk printing logo,<br>Debossed logo, Embossed logo                                                                                         |
| Telephone        | 0755-33221366 33221399                                                                                                                                                            |