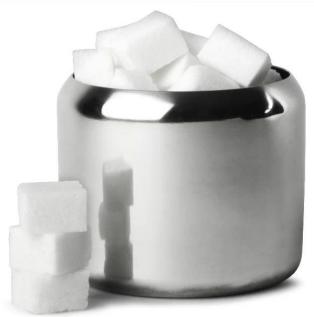

| Items            | stainless steel Sugar Bowl                                                                                                                                                        |
|------------------|-----------------------------------------------------------------------------------------------------------------------------------------------------------------------------------|
| Material         | Stainless Steel                                                                                                                                                                   |
| Description      | Holding 10oz of sugar, you can brew many cups of tea<br>before needing to refill this bowl. Ideal for use in cafes,<br>coffee houses, restaurants, B&Bs and even at home.         |
| Features:        | <ul> <li>Mirror finish sugar bowl</li> <li>Material: 18/10 stainless steel</li> <li>Professional quality</li> <li>High resistance to staining</li> <li>Dishwasher safe</li> </ul> |
| Color            | According to your requirements                                                                                                                                                    |
| MOQ              | 1000sets                                                                                                                                                                          |
| Sample lead time | 3-5 days                                                                                                                                                                          |
| Packing          | White box/color box                                                                                                                                                               |
| Bulk lead time   | 30 days after sample approval                                                                                                                                                     |
| Payment terms    | T/T                                                                                                                                                                               |
| Export port      | FOB Shenzhen                                                                                                                                                                      |
| OEM/ODM          | 1) Customized designs, materials, size, colors available 2) Free design service provided by our RD departmet                                                                      |
| LOGO processing  | Decal logo, Laser logo, Etching logo, Silk printing logo,<br>Debossed logo, Embossed logo                                                                                         |
| Telephone        | 0755-33221366 33221399                                                                                                                                                            |