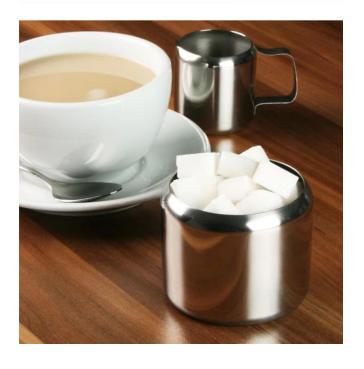

| Items            | stainless steel Sugar Bowl                                                                                                                                                        |
|------------------|-----------------------------------------------------------------------------------------------------------------------------------------------------------------------------------|
| Material         | Stainless Steel                                                                                                                                                                   |
| Description      | Holding 10oz of sugar, you can brew many cups of tea<br>before needing to refill this bowl. Ideal for use in cafes,<br>coffee houses, restaurants, B&Bs and even at home.         |
| Features:        | <ul> <li>Mirror finish sugar bowl</li> <li>Material: 18/10 stainless steel</li> <li>Professional quality</li> <li>High resistance to staining</li> <li>Dishwasher safe</li> </ul> |
| Color            | According to your requirements                                                                                                                                                    |
| MOQ              | 1000sets                                                                                                                                                                          |
| Sample lead time | 3-5 days                                                                                                                                                                          |
| Packing          | White box/color box                                                                                                                                                               |
| Bulk lead time   | 30 days after sample approval                                                                                                                                                     |
| Payment terms    | T/T                                                                                                                                                                               |
| Export port      | FOB Shenzhen                                                                                                                                                                      |
| OEM/ODM          | 1) Customized designs, materials, size, colors available 2) Free design service provided by our RD departmet                                                                      |
| LOGO processing  | Decal logo, Laser logo, Etching logo, Silk printing logo,<br>Debossed logo, Embossed logo                                                                                         |
| Telephone        | 0755-33221366 33221399                                                                                                                                                            |