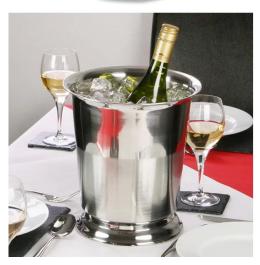

| Items            | Stainless Steel Ice Bucket                                                                                                                                                                                                                                                                               |
|------------------|----------------------------------------------------------------------------------------------------------------------------------------------------------------------------------------------------------------------------------------------------------------------------------------------------------|
| Material         | Stainless Steel                                                                                                                                                                                                                                                                                          |
| Volume           | 6 L                                                                                                                                                                                                                                                                                                      |
| Features         | <ul> <li>Wine and champagne bottle bucket</li> <li>Ideal for chilling a bottle on ice</li> <li>Material: Stainless steel</li> <li>Half polish, half brushed finish</li> <li>Holds 1 x 75cl bottle</li> <li>Flared rim with footed base</li> <li>Great for use in bars, restaurants or at home</li> </ul> |
| Color            | According to your requirements                                                                                                                                                                                                                                                                           |
| MOQ              | 1000sets                                                                                                                                                                                                                                                                                                 |
| Sample lead time | 3-5 days                                                                                                                                                                                                                                                                                                 |
| Packing          | White box/color box                                                                                                                                                                                                                                                                                      |
| Bulk lead time   | 30 days after sample approval                                                                                                                                                                                                                                                                            |
| Payment terms    | Т/Т                                                                                                                                                                                                                                                                                                      |
| Export port      | FOB Shenzhen                                                                                                                                                                                                                                                                                             |
| OEM/ODM          | 1) Customized designs, materials, size, colors available 2) Free design service provided by our RD departmet                                                                                                                                                                                             |
| LOGO processing  | Decal logo, Laser logo, Etching logo, Silk printing logo,<br>Debossed logo, Embossed logo                                                                                                                                                                                                                |
| Telephone        | 0755-33221366 33221399                                                                                                                                                                                                                                                                                   |