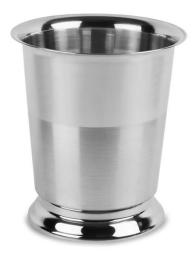

| Items            | Stainless Steel Ice Bucket                                                                                                                                                                                                                                                                               |
|------------------|----------------------------------------------------------------------------------------------------------------------------------------------------------------------------------------------------------------------------------------------------------------------------------------------------------|
| Material         | Stainless Steel                                                                                                                                                                                                                                                                                          |
| Volume           | 6 L                                                                                                                                                                                                                                                                                                      |
| Features         | <ul> <li>Wine and champagne bottle bucket</li> <li>Ideal for chilling a bottle on ice</li> <li>Material: Stainless steel</li> <li>Half polish, half brushed finish</li> <li>Holds 1 x 75cl bottle</li> <li>Flared rim with footed base</li> <li>Great for use in bars, restaurants or at home</li> </ul> |
| Color            | According to your requirements                                                                                                                                                                                                                                                                           |
| MOQ              | 1000sets                                                                                                                                                                                                                                                                                                 |
| Sample lead time | 3-5 days                                                                                                                                                                                                                                                                                                 |
| Packing          | White box/color box                                                                                                                                                                                                                                                                                      |
| Bulk lead time   | 30 days after sample approval                                                                                                                                                                                                                                                                            |
| Payment terms    | Т/Т                                                                                                                                                                                                                                                                                                      |
| Export port      | FOB Shenzhen                                                                                                                                                                                                                                                                                             |
| OEM/ODM          | 1) Customized designs, materials, size, colors available 2) Free design service provided by our RD departmet                                                                                                                                                                                             |
| LOGO processing  | Decal logo, Laser logo, Etching logo, Silk printing logo,<br>Debossed logo, Embossed logo                                                                                                                                                                                                                |
| Telephone        | 0755-33221366 33221399                                                                                                                                                                                                                                                                                   |