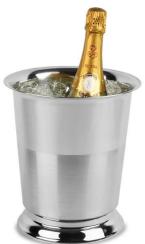

| Items            | Stainless Steel Ice Bucket                                                                                                                                                                                                                                                                               |
|------------------|----------------------------------------------------------------------------------------------------------------------------------------------------------------------------------------------------------------------------------------------------------------------------------------------------------|
| Material         | Stainless Steel                                                                                                                                                                                                                                                                                          |
| Volume           | 6 L                                                                                                                                                                                                                                                                                                      |
| Features         | <ul> <li>Wine and champagne bottle bucket</li> <li>Ideal for chilling a bottle on ice</li> <li>Material: Stainless steel</li> <li>Half polish, half brushed finish</li> <li>Holds 1 x 75cl bottle</li> <li>Flared rim with footed base</li> <li>Great for use in bars, restaurants or at home</li> </ul> |
| Color            | According to your requirements                                                                                                                                                                                                                                                                           |
| MOQ              | 1000sets                                                                                                                                                                                                                                                                                                 |
| Sample lead time | 3-5 days                                                                                                                                                                                                                                                                                                 |
| Packing          | White box/color box                                                                                                                                                                                                                                                                                      |
| Bulk lead time   | 30 days after sample approval                                                                                                                                                                                                                                                                            |
| Payment terms    | Т/Т                                                                                                                                                                                                                                                                                                      |
| Export port      | FOB Shenzhen                                                                                                                                                                                                                                                                                             |
| OEM/ODM          | 1) Customized designs, materials, size, colors available 2) Free design service provided by our RD departmet                                                                                                                                                                                             |
| LOGO processing  | Decal logo, Laser logo, Etching logo, Silk printing logo,<br>Debossed logo, Embossed logo                                                                                                                                                                                                                |
| Telephone        | 0755-33221366 33221399                                                                                                                                                                                                                                                                                   |