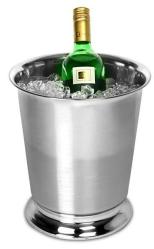

| Items            | Stainless Steel Ice Bucket                                                                                                                                                                                                                                                                               |
|------------------|----------------------------------------------------------------------------------------------------------------------------------------------------------------------------------------------------------------------------------------------------------------------------------------------------------|
| Material         | Stainless Steel                                                                                                                                                                                                                                                                                          |
| Volume           | 6 L                                                                                                                                                                                                                                                                                                      |
| Features         | <ul> <li>Wine and champagne bottle bucket</li> <li>Ideal for chilling a bottle on ice</li> <li>Material: Stainless steel</li> <li>Half polish, half brushed finish</li> <li>Holds 1 x 75cl bottle</li> <li>Flared rim with footed base</li> <li>Great for use in bars, restaurants or at home</li> </ul> |
| Color            | According to your requirements                                                                                                                                                                                                                                                                           |
| MOQ              | 1000sets                                                                                                                                                                                                                                                                                                 |
| Sample lead time | 3-5 days                                                                                                                                                                                                                                                                                                 |
| Packing          | White box/color box                                                                                                                                                                                                                                                                                      |
| Bulk lead time   | 30 days after sample approval                                                                                                                                                                                                                                                                            |
| Payment terms    | Т/Т                                                                                                                                                                                                                                                                                                      |
| Export port      | FOB Shenzhen                                                                                                                                                                                                                                                                                             |
| OEM/ODM          | 1) Customized designs, materials, size, colors available 2) Free design service provided by our RD departmet                                                                                                                                                                                             |
| LOGO processing  | Decal logo, Laser logo, Etching logo, Silk printing logo,<br>Debossed logo, Embossed logo                                                                                                                                                                                                                |
| Telephone        | 0755-33221366 33221399                                                                                                                                                                                                                                                                                   |