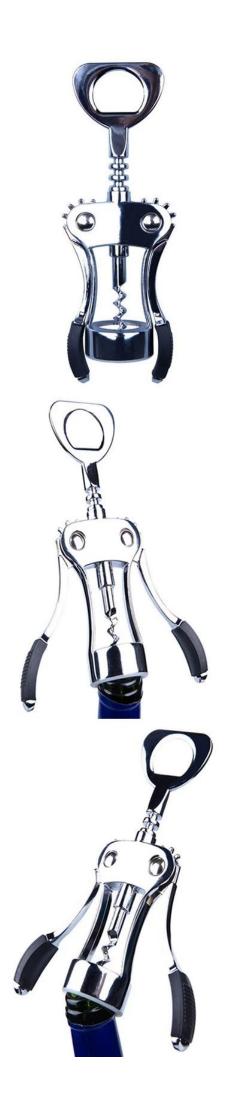

| Items            | Stainless Steel Wine Opener                                                                                                                                        |
|------------------|--------------------------------------------------------------------------------------------------------------------------------------------------------------------|
| Material         | Stainless Steel                                                                                                                                                    |
| Features         | Metal Type: Stainless Steel Feature: Eco-Friendly, Eco friendly Description: Stainless steel wine opener Size: 11.2oz Surface: Mirror finish Color: stainess steel |
| Color            | According to your requirements                                                                                                                                     |
| MOQ              | 1000sets                                                                                                                                                           |
| Sample lead time | 3-5 days                                                                                                                                                           |
| Packing          | White box/color box                                                                                                                                                |
| Bulk lead time   | 30 days after sample approval                                                                                                                                      |
| Payment terms    | T/T                                                                                                                                                                |
| Export port      | FOB Shenzhen                                                                                                                                                       |
| OEM/ODM          | 1) Customized designs, materials, size, colors available 2) Free design service provided by our RD departmet                                                       |
| LOGO processing  | Decal logo, Laser logo, Etching logo, Silk printing logo,<br>Debossed logo, Embossed logo                                                                          |
| Telephone        | 0755-33221366 33221399                                                                                                                                             |