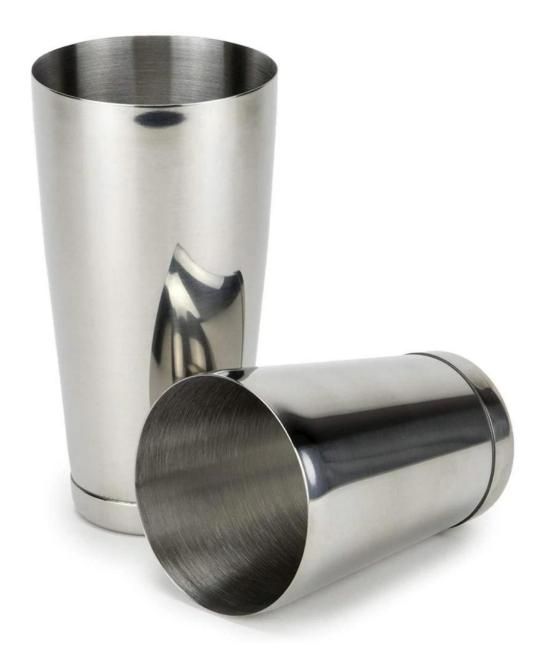

| Items            | Stainless Steel Weighted Boston Shaker Tin Set                                                                                                                                                                                                                                                  |
|------------------|-------------------------------------------------------------------------------------------------------------------------------------------------------------------------------------------------------------------------------------------------------------------------------------------------|
| Material         | Stainless Steel 18/8                                                                                                                                                                                                                                                                            |
| Features         | Stainless Steel Weighted Boston Shaker Tin Set  • Boston Shaker Tins are designed for a good fit with easier separation after shaking • Unbreakable • Dishwasher safe • Simple to use - no need to worry about unfastening various lids and strainers • Ideal for professional and domestic use |
| Color            | According to your requirements                                                                                                                                                                                                                                                                  |
| MOQ              | 1000sets                                                                                                                                                                                                                                                                                        |
| Sample lead time | 3-5 days                                                                                                                                                                                                                                                                                        |
| Packing          | White box/color box                                                                                                                                                                                                                                                                             |
| Bulk lead time   | 30 days after sample approval                                                                                                                                                                                                                                                                   |
| Payment terms    | T/T                                                                                                                                                                                                                                                                                             |
| Export port      | FOB Shenzhen                                                                                                                                                                                                                                                                                    |
| OEM/ODM          | 1) Customized designs, materials, size, colors available 2) Free design service provided by our RD departmet                                                                                                                                                                                    |
| LOGO processing  | Decal logo, Laser logo, Etching logo, Silk printing logo,<br>Debossed logo, Embossed logo                                                                                                                                                                                                       |
| Telephone        | 0755-33221366 33221399                                                                                                                                                                                                                                                                          |