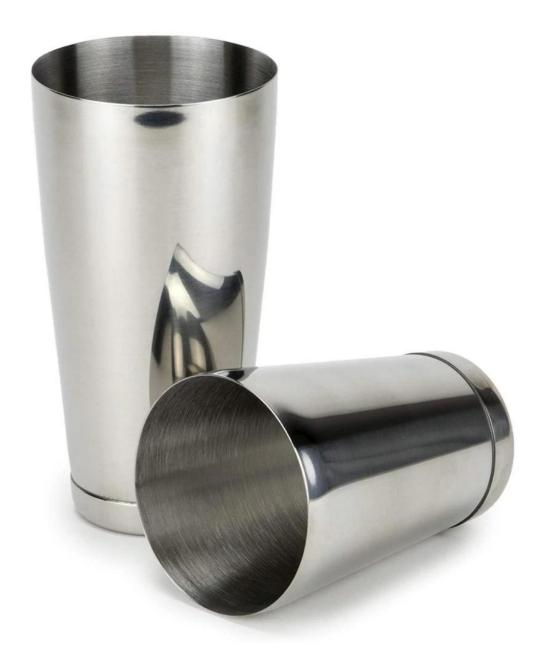

## product details

E-BON

| Items            | Stainless Steel Weighted Boston Shaker Tin Set                                                                                                                                                                                                                                                  |
|------------------|-------------------------------------------------------------------------------------------------------------------------------------------------------------------------------------------------------------------------------------------------------------------------------------------------|
| Material         | Stainless Steel 18/8                                                                                                                                                                                                                                                                            |
| Features         | Stainless Steel Weighted Boston Shaker Tin Set  • Boston Shaker Tins are designed for a good fit with easier separation after shaking • Unbreakable • Dishwasher safe • Simple to use - no need to worry about unfastening various lids and strainers • Ideal for professional and domestic use |
| Color            | According to your requirements                                                                                                                                                                                                                                                                  |
| MOQ              | 1000sets                                                                                                                                                                                                                                                                                        |
| Sample lead time | 3-5 days                                                                                                                                                                                                                                                                                        |
| Packing          | White box/color box                                                                                                                                                                                                                                                                             |
| Bulk lead time   | 30 days after sample approval                                                                                                                                                                                                                                                                   |
| Payment terms    | Т/Т                                                                                                                                                                                                                                                                                             |
| Export port      | FOB Shenzhen                                                                                                                                                                                                                                                                                    |
| OEM/ODM          | 1) Customized designs, materials, size, colors available 2) Free design service provided by our RD departmet                                                                                                                                                                                    |
| LOGO processing  | Decal logo, Laser logo, Etching logo, Silk printing logo,<br>Debossed logo, Embossed logo                                                                                                                                                                                                       |
| Telephone        | 0755-33221366 33221399                                                                                                                                                                                                                                                                          |