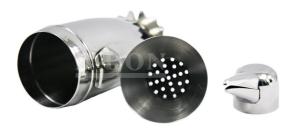

The Stainless Steel Penguin Cocktail Shaker from Norpro is a fresh interpretation of a whimsical 1930s-era design. Elegant and essential forthose who love to entertain, this premiere quality piece of barware is forged of stainless steel and features a built-in strainer.