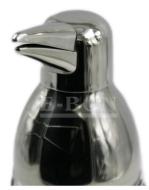

The Stainless Steel Penguin Cocktail Shaker from Norpro is a fresh interpretation of a whimsical 1930s-era design. Elegant and essential forthose who love to entertain, this premiere quality piece of barware is forged of stainless steel and features a built-in strainer.