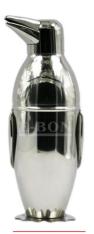

The Stainless Steel Penguin Cocktail Shaker from Norpro is a fresh interpretation of a whimsical 1930s-era design. Elegant and essential forthose who love to entertain, this premiere quality piece of barware is forged of stainless steel and features a built-in strainer.