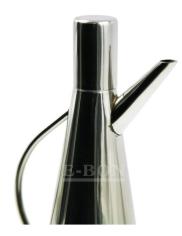

Designed specially for Home Kitchen.

Fine workmanship, exquisite design, suitable for family, restaurant and hotel kitchen use. New leak-proof design

| Item No.          | EB-OB11                                                                                                                                                                                                                  |                              |                            |
|-------------------|--------------------------------------------------------------------------------------------------------------------------------------------------------------------------------------------------------------------------|------------------------------|----------------------------|
| Description       | <ol> <li>Oil drizzler with high lid</li> <li>This product can store all kinds of liquid condiments.</li> <li>The oil in this product can be poured out as you go. The amount of oil can be freely controlled.</li> </ol> |                              |                            |
| Material          | S.S18/8                                                                                                                                                                                                                  |                              |                            |
| Size              | 0.5L , Bottom<br>Φ8.6*24.8H                                                                                                                                                                                              | 0.75L , Bottom<br>Φ9.8*27.4H | 1L , Bottom<br>Φ11.3*28.5Η |
| Pieces Per Carton | 24pcs                                                                                                                                                                                                                    | 24pcs                        | 24pcs                      |
| Packing           | 1pc/WT box                                                                                                                                                                                                               | 1pc/WT box                   | 1pc/WT box                 |
| Carton Size (cm)  | 40*38*53cm                                                                                                                                                                                                               | 50*38*58cm                   | 50*39*60.5cm               |
| N.W.(kg)          | 4.4                                                                                                                                                                                                                      | 5.5                          | 6.4                        |
| G.W.(kg)          | 8                                                                                                                                                                                                                        | 9.3                          | 10.5                       |