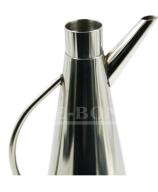

Designed specially for Home Kitchen.

Fine workmanship, exquisite design, suitable for family, restaurant and hotel kitchen use. New leak-proof design

| Item No.          | EB-OB11                                                                                                                                                                                                                  |                              |                            |
|-------------------|--------------------------------------------------------------------------------------------------------------------------------------------------------------------------------------------------------------------------|------------------------------|----------------------------|
| Description       | <ol> <li>Oil drizzler with high lid</li> <li>This product can store all kinds of liquid condiments.</li> <li>The oil in this product can be poured out as you go. The amount of oil can be freely controlled.</li> </ol> |                              |                            |
| Material          | S.S18/8                                                                                                                                                                                                                  |                              |                            |
| Size              | 0.5L , Bottom<br>Φ8.6*24.8H                                                                                                                                                                                              | 0.75L , Bottom<br>Φ9.8*27.4H | 1L , Bottom<br>Φ11.3*28.5Η |
| Pieces Per Carton | 24pcs                                                                                                                                                                                                                    | 24pcs                        | 24pcs                      |
| Packing           | 1pc/WT box                                                                                                                                                                                                               | 1pc/WT box                   | 1pc/WT box                 |
| Carton Size (cm)  | 40*38*53cm                                                                                                                                                                                                               | 50*38*58cm                   | 50*39*60.5cm               |
| N.W.(kg)          | 4.4                                                                                                                                                                                                                      | 5.5                          | 6.4                        |
| G.W.(kg)          | 8                                                                                                                                                                                                                        | 9.3                          | 10.5                       |