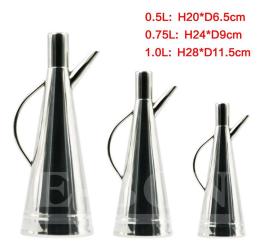

Designed specially for Home Kitchen.

Fine workmanship, exquisite design, suitable for family, restaurant and hotel kitchen use. New leak-proof design

| Item No.          | EB-OB11                                                                                                                                                                                                                  |                              |                            |
|-------------------|--------------------------------------------------------------------------------------------------------------------------------------------------------------------------------------------------------------------------|------------------------------|----------------------------|
| Description       | <ol> <li>Oil drizzler with high lid</li> <li>This product can store all kinds of liquid condiments.</li> <li>The oil in this product can be poured out as you go. The amount of oil can be freely controlled.</li> </ol> |                              |                            |
| Material          | S.S18/8                                                                                                                                                                                                                  |                              |                            |
| Size              | 0.5L , Bottom<br>Φ8.6*24.8H                                                                                                                                                                                              | 0.75L , Bottom<br>Φ9.8*27.4H | 1L , Bottom<br>Φ11.3*28.5Η |
| Pieces Per Carton | 24pcs                                                                                                                                                                                                                    | 24pcs                        | 24pcs                      |
| Packing           | 1pc/WT box                                                                                                                                                                                                               | 1pc/WT box                   | 1pc/WT box                 |
| Carton Size (cm)  | 40*38*53cm                                                                                                                                                                                                               | 50*38*58cm                   | 50*39*60.5cm               |
| N.W.(kg)          | 4.4                                                                                                                                                                                                                      | 5.5                          | 6.4                        |
| G.W.(kg)          | 8                                                                                                                                                                                                                        | 9.3                          | 10.5                       |