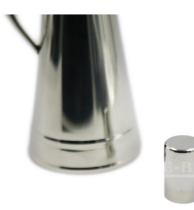

Designed specially for Home Kitchen.

Fine workmanship, exquisite design, suitable for family, restaurant and hotel kitchen use. New leak-proof design

| Item No.          | EB-OB11                                                                                                                                                                                                                  |                              |                            |
|-------------------|--------------------------------------------------------------------------------------------------------------------------------------------------------------------------------------------------------------------------|------------------------------|----------------------------|
| Description       | <ol> <li>Oil drizzler with high lid</li> <li>This product can store all kinds of liquid condiments.</li> <li>The oil in this product can be poured out as you go. The amount of oil can be freely controlled.</li> </ol> |                              |                            |
| Material          | S.S18/8                                                                                                                                                                                                                  |                              |                            |
| Size              | 0.5L , Bottom<br>Φ8.6*24.8H                                                                                                                                                                                              | 0.75L , Bottom<br>Φ9.8*27.4H | 1L , Bottom<br>Φ11.3*28.5Η |
| Pieces Per Carton | 24pcs                                                                                                                                                                                                                    | 24pcs                        | 24pcs                      |
| Packing           | 1pc/WT box                                                                                                                                                                                                               | 1pc/WT box                   | 1pc/WT box                 |
| Carton Size (cm)  | 40*38*53cm                                                                                                                                                                                                               | 50*38*58cm                   | 50*39*60.5cm               |
| N.W.(kg)          | 4.4                                                                                                                                                                                                                      | 5.5                          | 6.4                        |
| G.W.(kg)          | 8                                                                                                                                                                                                                        | 9.3                          | 10.5                       |