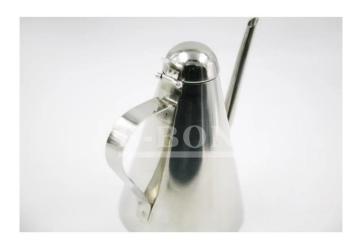

| Items            | Stainless steel Oil pot                                                                                                                                                                                                    |
|------------------|----------------------------------------------------------------------------------------------------------------------------------------------------------------------------------------------------------------------------|
| Material         | Stainless steel                                                                                                                                                                                                            |
| Volume           | 0.4/0.6/1.0 L                                                                                                                                                                                                              |
| Description      | <ol> <li>Oil can with hemispherical lid</li> <li>Fine mirror finish</li> <li>The spout can prevent oil leakage.</li> <li>This stainless steel oil can is internally subjected to a special antioxidant process.</li> </ol> |
| Color            | According to your requirements                                                                                                                                                                                             |
| MOQ              | 1000sets                                                                                                                                                                                                                   |
| Sample lead time | 3-5 days                                                                                                                                                                                                                   |
| Packing          | White box/color box                                                                                                                                                                                                        |
| Bulk lead time   | 30 days after sample approval                                                                                                                                                                                              |
| Payment terms    | T/T                                                                                                                                                                                                                        |
| Export port      | FOB Shenzhen                                                                                                                                                                                                               |
| OEM/ODM          | 1) Customized designs, materials, size, colors available 2) Free design service provided by our RD departmet                                                                                                               |
| LOGO processing  | Decal logo, Laser logo, Etching logo, Silk printing logo,<br>Debossed logo, Embossed logo                                                                                                                                  |
| Telephone        | 0755-33221366 33221399                                                                                                                                                                                                     |