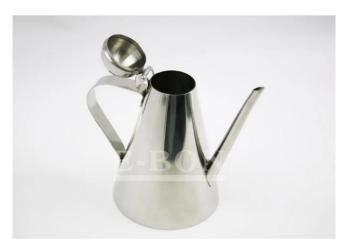

| Items            | Stainless steel Oil pot                                                                                                                                                                                                    |
|------------------|----------------------------------------------------------------------------------------------------------------------------------------------------------------------------------------------------------------------------|
| Material         | Stainless steel                                                                                                                                                                                                            |
| Volume           | 0.4/0.6/1.0 L                                                                                                                                                                                                              |
| Description      | <ol> <li>Oil can with hemispherical lid</li> <li>Fine mirror finish</li> <li>The spout can prevent oil leakage.</li> <li>This stainless steel oil can is internally subjected to a special antioxidant process.</li> </ol> |
| Color            | According to your requirements                                                                                                                                                                                             |
| MOQ              | 1000sets                                                                                                                                                                                                                   |
| Sample lead time | 3-5 days                                                                                                                                                                                                                   |
| Packing          | White box/color box                                                                                                                                                                                                        |
| Bulk lead time   | 30 days after sample approval                                                                                                                                                                                              |
| Payment terms    | T/T                                                                                                                                                                                                                        |
| Export port      | FOB Shenzhen                                                                                                                                                                                                               |
| OEM/ODM          | 1) Customized designs, materials, size, colors available 2) Free design service provided by our RD departmet                                                                                                               |
| LOGO processing  | Decal logo, Laser logo, Etching logo, Silk printing logo,<br>Debossed logo, Embossed logo                                                                                                                                  |
| Telephone        | 0755-33221366 33221399                                                                                                                                                                                                     |