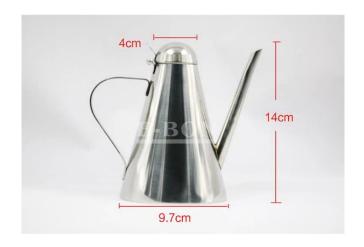

| Items            | Stainless steel Oil pot                                                                                                                                                                                                    |
|------------------|----------------------------------------------------------------------------------------------------------------------------------------------------------------------------------------------------------------------------|
| Material         | Stainless steel                                                                                                                                                                                                            |
| Volume           | 0.4/0.6/1.0 L                                                                                                                                                                                                              |
| Description      | <ol> <li>Oil can with hemispherical lid</li> <li>Fine mirror finish</li> <li>The spout can prevent oil leakage.</li> <li>This stainless steel oil can is internally subjected to a special antioxidant process.</li> </ol> |
| Color            | According to your requirements                                                                                                                                                                                             |
| MOQ              | 1000sets                                                                                                                                                                                                                   |
| Sample lead time | 3-5 days                                                                                                                                                                                                                   |
| Packing          | White box/color box                                                                                                                                                                                                        |
| Bulk lead time   | 30 days after sample approval                                                                                                                                                                                              |
| Payment terms    | T/T                                                                                                                                                                                                                        |
| Export port      | FOB Shenzhen                                                                                                                                                                                                               |
| OEM/ODM          | 1) Customized designs, materials, size, colors available 2) Free design service provided by our RD departmet                                                                                                               |
| LOGO processing  | Decal logo, Laser logo, Etching logo, Silk printing logo,<br>Debossed logo, Embossed logo                                                                                                                                  |
| Telephone        | 0755-33221366 33221399                                                                                                                                                                                                     |