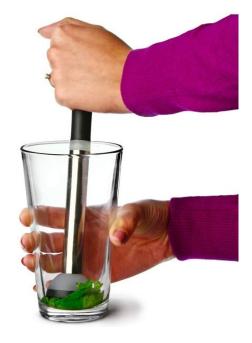

| Items            | Stainless Steel Muddler                                                                                                                                                                                                                                                                                       |
|------------------|---------------------------------------------------------------------------------------------------------------------------------------------------------------------------------------------------------------------------------------------------------------------------------------------------------------|
| Material         | Stainless Steel                                                                                                                                                                                                                                                                                               |
| Description      | You can't beat a well muddled cocktail and the Luxe Lounge Stainless Steel Muddler from Bar Craft is perfect for the job. This stylish and durable muddler is made from stainless steel and features a non-slip handle and wide silicone head which is tough on your ingredients without damaging your glass. |
| Features         | <ul> <li>Cocktail muddler</li> <li>Material: Stainless steel</li> <li>Textured silicone head</li> <li>Non-slip handle</li> <li>Long length for hiball glasses</li> <li>Great for muddling cocktail ingredients</li> <li>Dishwasher safe</li> </ul>                                                            |
| Color            | According to your requirements                                                                                                                                                                                                                                                                                |
| MOQ              | 1000sets                                                                                                                                                                                                                                                                                                      |
| Sample lead time | 3-5 days                                                                                                                                                                                                                                                                                                      |
| Packing          | White box/color box                                                                                                                                                                                                                                                                                           |
| Bulk lead time   | 30 days after sample approval                                                                                                                                                                                                                                                                                 |
| Payment terms    | T/T                                                                                                                                                                                                                                                                                                           |
| Export port      | FOB Shenzhen                                                                                                                                                                                                                                                                                                  |
| OEM/ODM          | 1) Customized designs, materials, size, colors available 2) Free design service provided by our RD departmet                                                                                                                                                                                                  |
| LOGO processing  | Decal logo, Laser logo, Etching logo, Silk printing logo,<br>Debossed logo, Embossed logo                                                                                                                                                                                                                     |
| Telephone        | 0755-33221366 33221399                                                                                                                                                                                                                                                                                        |