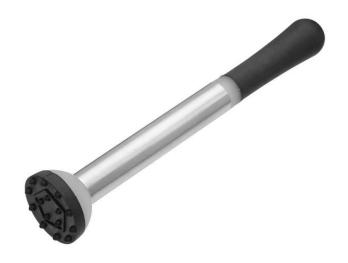

| Items            | Stainless Steel Muddler                                                                                                                                                                                                                                                                                       |
|------------------|---------------------------------------------------------------------------------------------------------------------------------------------------------------------------------------------------------------------------------------------------------------------------------------------------------------|
| Material         | Stainless Steel                                                                                                                                                                                                                                                                                               |
| Description      | You can't beat a well muddled cocktail and the Luxe Lounge Stainless Steel Muddler from Bar Craft is perfect for the job. This stylish and durable muddler is made from stainless steel and features a non-slip handle and wide silicone head which is tough on your ingredients without damaging your glass. |
| Features         | <ul> <li>Cocktail muddler</li> <li>Material: Stainless steel</li> <li>Textured silicone head</li> <li>Non-slip handle</li> <li>Long length for hiball glasses</li> <li>Great for muddling cocktail ingredients</li> <li>Dishwasher safe</li> </ul>                                                            |
| Color            | According to your requirements                                                                                                                                                                                                                                                                                |
| MOQ              | 1000sets                                                                                                                                                                                                                                                                                                      |
| Sample lead time | 3-5 days                                                                                                                                                                                                                                                                                                      |
| Packing          | White box/color box                                                                                                                                                                                                                                                                                           |
| Bulk lead time   | 30 days after sample approval                                                                                                                                                                                                                                                                                 |
| Payment terms    | T/T                                                                                                                                                                                                                                                                                                           |
| Export port      | FOB Shenzhen                                                                                                                                                                                                                                                                                                  |
| OEM/ODM          | 1) Customized designs, materials, size, colors available 2) Free design service provided by our RD departmet                                                                                                                                                                                                  |
| LOGO processing  | Decal logo, Laser logo, Etching logo, Silk printing logo,<br>Debossed logo, Embossed logo                                                                                                                                                                                                                     |
| Telephone        | 0755-33221366 33221399                                                                                                                                                                                                                                                                                        |