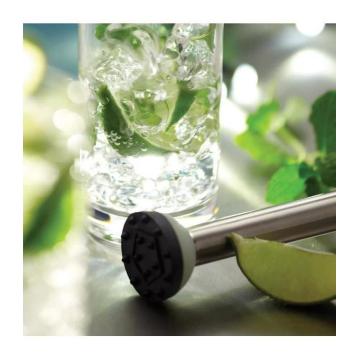

| Items            | Stainless Steel Muddler                                                                                                                                                                                                                                                                                       |
|------------------|---------------------------------------------------------------------------------------------------------------------------------------------------------------------------------------------------------------------------------------------------------------------------------------------------------------|
| Material         | Stainless Steel                                                                                                                                                                                                                                                                                               |
| Description      | You can't beat a well muddled cocktail and the Luxe Lounge Stainless Steel Muddler from Bar Craft is perfect for the job. This stylish and durable muddler is made from stainless steel and features a non-slip handle and wide silicone head which is tough on your ingredients without damaging your glass. |
| Features         | <ul> <li>Cocktail muddler</li> <li>Material: Stainless steel</li> <li>Textured silicone head</li> <li>Non-slip handle</li> <li>Long length for hiball glasses</li> <li>Great for muddling cocktail ingredients</li> <li>Dishwasher safe</li> </ul>                                                            |
| Color            | According to your requirements                                                                                                                                                                                                                                                                                |
| MOQ              | 1000sets                                                                                                                                                                                                                                                                                                      |
| Sample lead time | 3-5 days                                                                                                                                                                                                                                                                                                      |
| Packing          | White box/color box                                                                                                                                                                                                                                                                                           |
| Bulk lead time   | 30 days after sample approval                                                                                                                                                                                                                                                                                 |
| Payment terms    | T/T                                                                                                                                                                                                                                                                                                           |
| Export port      | FOB Shenzhen                                                                                                                                                                                                                                                                                                  |
| OEM/ODM          | 1) Customized designs, materials, size, colors available 2) Free design service provided by our RD departmet                                                                                                                                                                                                  |
| LOGO processing  | Decal logo, Laser logo, Etching logo, Silk printing logo,<br>Debossed logo, Embossed logo                                                                                                                                                                                                                     |
| Telephone        | 0755-33221366 33221399                                                                                                                                                                                                                                                                                        |