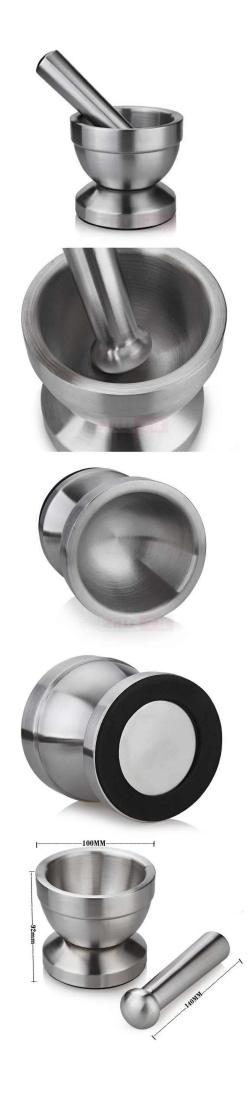

| Items            | Stainless Steel Mortar and Pestle Garlic Crusher                                                                                    |
|------------------|-------------------------------------------------------------------------------------------------------------------------------------|
| Material         | Stainless Steel                                                                                                                     |
| Color            | According to your requirements                                                                                                      |
| MOQ              | 1000sets                                                                                                                            |
| Sample lead time | 3-5 days                                                                                                                            |
| Packing          | White box/color box                                                                                                                 |
| Bulk lead time   | 30 days after sample approval                                                                                                       |
| Payment terms    | Т/Т                                                                                                                                 |
| Export port      | FOB Shenzhen                                                                                                                        |
| OEM/ODM          | <ol> <li>Customized designs, materials, size, colors available</li> <li>Free design service provided by our RD departmet</li> </ol> |
| LOGO processing  | Decal logo, Laser logo, Etching logo, Silk printing logo,<br>Debossed logo, Embossed logo                                           |
| Telephone        | 0755-33221366 33221399                                                                                                              |