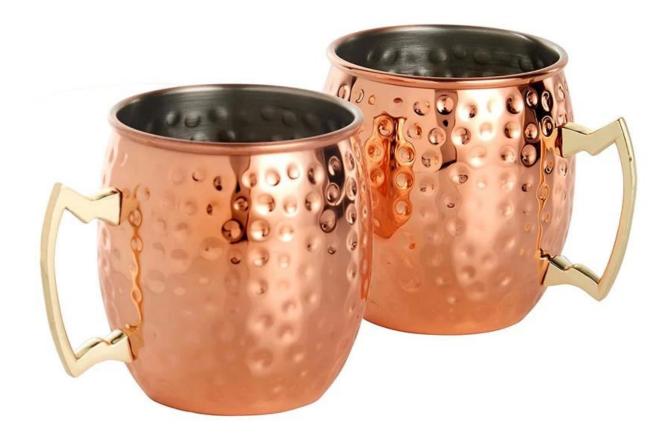

## product details

E-BON

| Items                     | 18 Ounce Stainless Steel Moscow Mule Copper Mugs with Hammered Finish                                                                                                                                                                                |
|---------------------------|------------------------------------------------------------------------------------------------------------------------------------------------------------------------------------------------------------------------------------------------------|
| Material                  | Stainless Steel                                                                                                                                                                                                                                      |
| Simple Moscow Mule Recipe | <ul> <li>Squeeze lime juice into Moscow Mule Copper mug</li> <li>Add 2 or 3 ice cubes</li> <li>Pour in 2 oz of vodka</li> <li>Fill with 4 to 6 oz of cold ginger beer</li> <li>Garnish with a wedge of lime and serve with a stirring rod</li> </ul> |
| Color                     | According to your requirements                                                                                                                                                                                                                       |
| MOQ                       | 1000sets                                                                                                                                                                                                                                             |
| Sample lead time          | 3-5 days                                                                                                                                                                                                                                             |
| Packing                   | White box/color box                                                                                                                                                                                                                                  |
| Bulk lead time            | 30 days after sample approval                                                                                                                                                                                                                        |
| Payment terms             | T/T                                                                                                                                                                                                                                                  |
| Export port               | FOB Shenzhen                                                                                                                                                                                                                                         |
| OEM/ODM                   | 1) Customized designs, materials, size, colors available 2) Free design service provided by our RD departmet                                                                                                                                         |
| LOGO processing           | Decal logo, Laser logo, Etching logo, Silk printing logo,<br>Debossed logo, Embossed logo                                                                                                                                                            |
| Telephone                 | 0755-33221366 33221399                                                                                                                                                                                                                               |

02 product image

E-BON