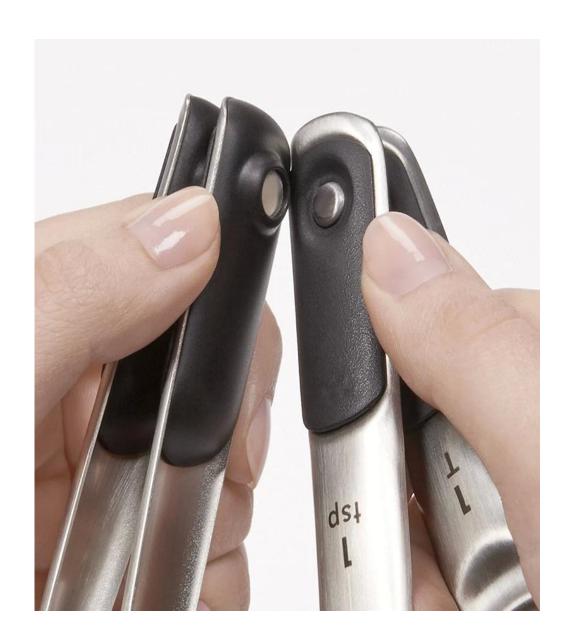

| Items            | Stainless Steel Measuring Cups with Magnetic Snaps                                                                                                                                                                                                                                                                                                                                                |
|------------------|---------------------------------------------------------------------------------------------------------------------------------------------------------------------------------------------------------------------------------------------------------------------------------------------------------------------------------------------------------------------------------------------------|
| Material         | Stainless Steel                                                                                                                                                                                                                                                                                                                                                                                   |
| Features         | ·Perfect gift for newly weds or someone setting up house keeping ·A great little gift for those that love to cook or bake ·Very high quality Stainless Steel ·Deep elongated spoons for easy scooping · Ideal for any recipes · Level rims ensure precise measuring · Engraved Markings · Heavy duty stainless steel construction · Dishwasher safe, hand washing is recommended for best results |
| Color            | According to your requirements                                                                                                                                                                                                                                                                                                                                                                    |
| MOQ              | 1000sets                                                                                                                                                                                                                                                                                                                                                                                          |
| Sample lead time | 3-5 days                                                                                                                                                                                                                                                                                                                                                                                          |
| Packing          | White box/color box                                                                                                                                                                                                                                                                                                                                                                               |
| Bulk lead time   | 30 days after sample approval                                                                                                                                                                                                                                                                                                                                                                     |
| Payment terms    | Т/Т                                                                                                                                                                                                                                                                                                                                                                                               |
| Export port      | FOB Shenzhen                                                                                                                                                                                                                                                                                                                                                                                      |
| OEM/ODM          | 1) Customized designs, materials, size, colors available 2) Free design service provided by our RD departmet                                                                                                                                                                                                                                                                                      |
| LOGO processing  | Decal logo, Laser logo, Etching logo, Silk printing logo,<br>Debossed logo, Embossed logo                                                                                                                                                                                                                                                                                                         |
| Telephone        | 0755-33221366 33221399                                                                                                                                                                                                                                                                                                                                                                            |