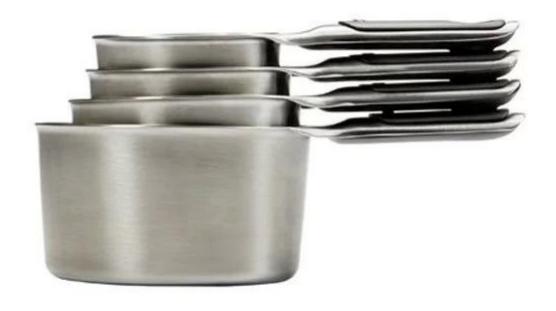

| Items            | Stainless Steel Measuring Cups with Magnetic Snaps                                                                                                                                                                                                                                                                                                                                                |
|------------------|---------------------------------------------------------------------------------------------------------------------------------------------------------------------------------------------------------------------------------------------------------------------------------------------------------------------------------------------------------------------------------------------------|
| Material         | Stainless Steel                                                                                                                                                                                                                                                                                                                                                                                   |
| Features         | ·Perfect gift for newly weds or someone setting up house keeping ·A great little gift for those that love to cook or bake ·Very high quality Stainless Steel ·Deep elongated spoons for easy scooping · Ideal for any recipes · Level rims ensure precise measuring · Engraved Markings · Heavy duty stainless steel construction · Dishwasher safe, hand washing is recommended for best results |
| Color            | According to your requirements                                                                                                                                                                                                                                                                                                                                                                    |
| MOQ              | 1000sets                                                                                                                                                                                                                                                                                                                                                                                          |
| Sample lead time | 3-5 days                                                                                                                                                                                                                                                                                                                                                                                          |
| Packing          | White box/color box                                                                                                                                                                                                                                                                                                                                                                               |
| Bulk lead time   | 30 days after sample approval                                                                                                                                                                                                                                                                                                                                                                     |
| Payment terms    | Т/Т                                                                                                                                                                                                                                                                                                                                                                                               |
| Export port      | FOB Shenzhen                                                                                                                                                                                                                                                                                                                                                                                      |
| OEM/ODM          | 1) Customized designs, materials, size, colors available 2) Free design service provided by our RD departmet                                                                                                                                                                                                                                                                                      |
| LOGO processing  | Decal logo, Laser logo, Etching logo, Silk printing logo,<br>Debossed logo, Embossed logo                                                                                                                                                                                                                                                                                                         |
| Telephone        | 0755-33221366 33221399                                                                                                                                                                                                                                                                                                                                                                            |