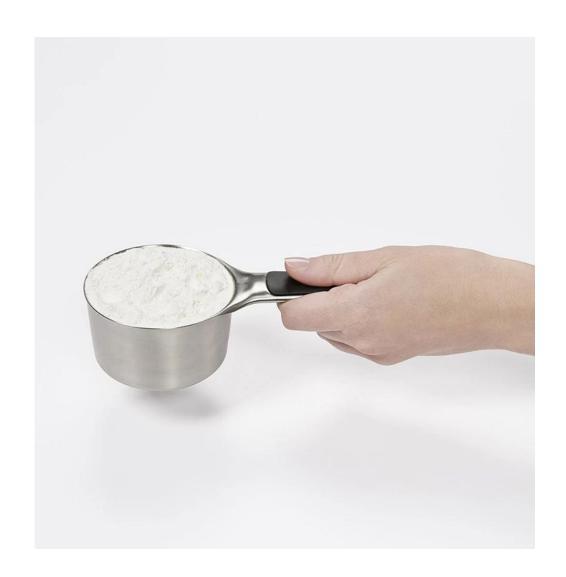

| Items            | Stainless Steel Measuring Cups with Magnetic Snaps                                                                                                                                                                                                                                                                                                                                                |
|------------------|---------------------------------------------------------------------------------------------------------------------------------------------------------------------------------------------------------------------------------------------------------------------------------------------------------------------------------------------------------------------------------------------------|
| Material         | Stainless Steel                                                                                                                                                                                                                                                                                                                                                                                   |
| Features         | ·Perfect gift for newly weds or someone setting up house keeping ·A great little gift for those that love to cook or bake ·Very high quality Stainless Steel ·Deep elongated spoons for easy scooping · Ideal for any recipes · Level rims ensure precise measuring · Engraved Markings · Heavy duty stainless steel construction · Dishwasher safe, hand washing is recommended for best results |
| Color            | According to your requirements                                                                                                                                                                                                                                                                                                                                                                    |
| MOQ              | 1000sets                                                                                                                                                                                                                                                                                                                                                                                          |
| Sample lead time | 3-5 days                                                                                                                                                                                                                                                                                                                                                                                          |
| Packing          | White box/color box                                                                                                                                                                                                                                                                                                                                                                               |
| Bulk lead time   | 30 days after sample approval                                                                                                                                                                                                                                                                                                                                                                     |
| Payment terms    | Т/Т                                                                                                                                                                                                                                                                                                                                                                                               |
| Export port      | FOB Shenzhen                                                                                                                                                                                                                                                                                                                                                                                      |
| OEM/ODM          | 1) Customized designs, materials, size, colors available 2) Free design service provided by our RD departmet                                                                                                                                                                                                                                                                                      |
| LOGO processing  | Decal logo, Laser logo, Etching logo, Silk printing logo,<br>Debossed logo, Embossed logo                                                                                                                                                                                                                                                                                                         |
| Telephone        | 0755-33221366 33221399                                                                                                                                                                                                                                                                                                                                                                            |