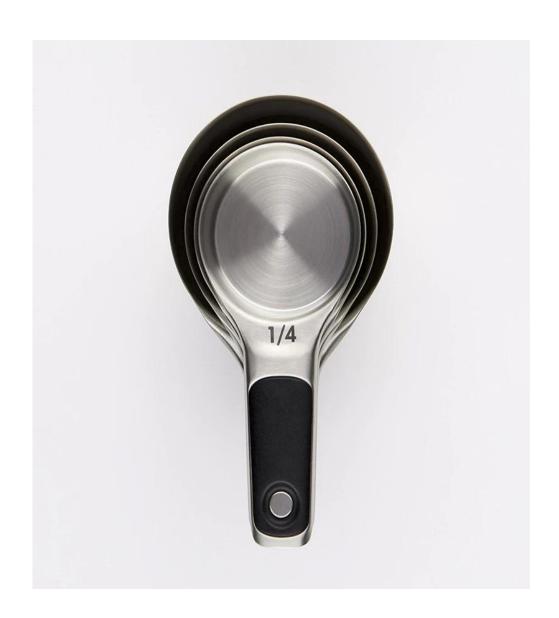

| Items            | Stainless Steel Measuring Cups with Magnetic Snaps                                                                                                                                                                                                                                                                                                                                                |
|------------------|---------------------------------------------------------------------------------------------------------------------------------------------------------------------------------------------------------------------------------------------------------------------------------------------------------------------------------------------------------------------------------------------------|
| Material         | Stainless Steel                                                                                                                                                                                                                                                                                                                                                                                   |
| Features         | ·Perfect gift for newly weds or someone setting up house keeping ·A great little gift for those that love to cook or bake ·Very high quality Stainless Steel ·Deep elongated spoons for easy scooping · Ideal for any recipes · Level rims ensure precise measuring · Engraved Markings · Heavy duty stainless steel construction · Dishwasher safe, hand washing is recommended for best results |
| Color            | According to your requirements                                                                                                                                                                                                                                                                                                                                                                    |
| MOQ              | 1000sets                                                                                                                                                                                                                                                                                                                                                                                          |
| Sample lead time | 3-5 days                                                                                                                                                                                                                                                                                                                                                                                          |
| Packing          | White box/color box                                                                                                                                                                                                                                                                                                                                                                               |
| Bulk lead time   | 30 days after sample approval                                                                                                                                                                                                                                                                                                                                                                     |
| Payment terms    | Т/Т                                                                                                                                                                                                                                                                                                                                                                                               |
| Export port      | FOB Shenzhen                                                                                                                                                                                                                                                                                                                                                                                      |
| OEM/ODM          | 1) Customized designs, materials, size, colors available 2) Free design service provided by our RD departmet                                                                                                                                                                                                                                                                                      |
| LOGO processing  | Decal logo, Laser logo, Etching logo, Silk printing logo,<br>Debossed logo, Embossed logo                                                                                                                                                                                                                                                                                                         |
| Telephone        | 0755-33221366 33221399                                                                                                                                                                                                                                                                                                                                                                            |