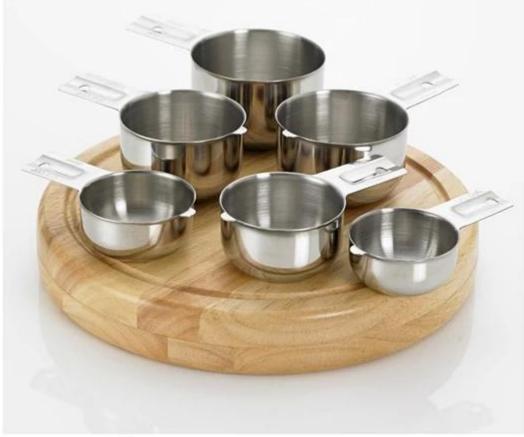

| Items            | Stainless Steel Measuring Cup Set 6 Piece                                                                                                                                                                                                                                                                                                                                                         |
|------------------|---------------------------------------------------------------------------------------------------------------------------------------------------------------------------------------------------------------------------------------------------------------------------------------------------------------------------------------------------------------------------------------------------|
| Material         | Stainless Steel                                                                                                                                                                                                                                                                                                                                                                                   |
| Features         | ·Perfect gift for newly weds or someone setting up house keeping ·A great little gift for those that love to cook or bake ·Very high quality Stainless Steel ·Deep elongated spoons for easy scooping · Ideal for any recipes · Level rims ensure precise measuring · Engraved Markings · Heavy duty stainless steel construction · Dishwasher safe, hand washing is recommended for best results |
| Color            | According to your requirements                                                                                                                                                                                                                                                                                                                                                                    |
| MOQ              | 1000sets                                                                                                                                                                                                                                                                                                                                                                                          |
| Sample lead time | 3-5 days                                                                                                                                                                                                                                                                                                                                                                                          |
| Packing          | White box/color box                                                                                                                                                                                                                                                                                                                                                                               |
| Bulk lead time   | 30 days after sample approval                                                                                                                                                                                                                                                                                                                                                                     |
| Payment terms    | Т/Т                                                                                                                                                                                                                                                                                                                                                                                               |
| Export port      | FOB Shenzhen                                                                                                                                                                                                                                                                                                                                                                                      |
| OEM/ODM          | 1) Customized designs, materials, size, colors available 2) Free design service provided by our RD departmet                                                                                                                                                                                                                                                                                      |
| LOGO processing  | Decal logo, Laser logo, Etching logo, Silk printing logo,<br>Debossed logo, Embossed logo                                                                                                                                                                                                                                                                                                         |
| Telephone        | 0755-33221366 33221399                                                                                                                                                                                                                                                                                                                                                                            |