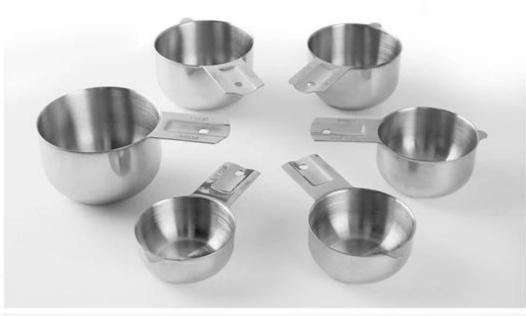

| Items            | Stainless Steel Measuring Cup Set 6 Piece                                                                                                                                                                                                                                                                                                                                                         |
|------------------|---------------------------------------------------------------------------------------------------------------------------------------------------------------------------------------------------------------------------------------------------------------------------------------------------------------------------------------------------------------------------------------------------|
| Material         | Stainless Steel                                                                                                                                                                                                                                                                                                                                                                                   |
| Features         | ·Perfect gift for newly weds or someone setting up house keeping ·A great little gift for those that love to cook or bake ·Very high quality Stainless Steel ·Deep elongated spoons for easy scooping · Ideal for any recipes · Level rims ensure precise measuring · Engraved Markings · Heavy duty stainless steel construction · Dishwasher safe, hand washing is recommended for best results |
| Color            | According to your requirements                                                                                                                                                                                                                                                                                                                                                                    |
| MOQ              | 1000sets                                                                                                                                                                                                                                                                                                                                                                                          |
| Sample lead time | 3-5 days                                                                                                                                                                                                                                                                                                                                                                                          |
| Packing          | White box/color box                                                                                                                                                                                                                                                                                                                                                                               |
| Bulk lead time   | 30 days after sample approval                                                                                                                                                                                                                                                                                                                                                                     |
| Payment terms    | Т/Т                                                                                                                                                                                                                                                                                                                                                                                               |
| Export port      | FOB Shenzhen                                                                                                                                                                                                                                                                                                                                                                                      |
| OEM/ODM          | 1) Customized designs, materials, size, colors available 2) Free design service provided by our RD departmet                                                                                                                                                                                                                                                                                      |
| LOGO processing  | Decal logo, Laser logo, Etching logo, Silk printing logo,<br>Debossed logo, Embossed logo                                                                                                                                                                                                                                                                                                         |
| Telephone        | 0755-33221366 33221399                                                                                                                                                                                                                                                                                                                                                                            |