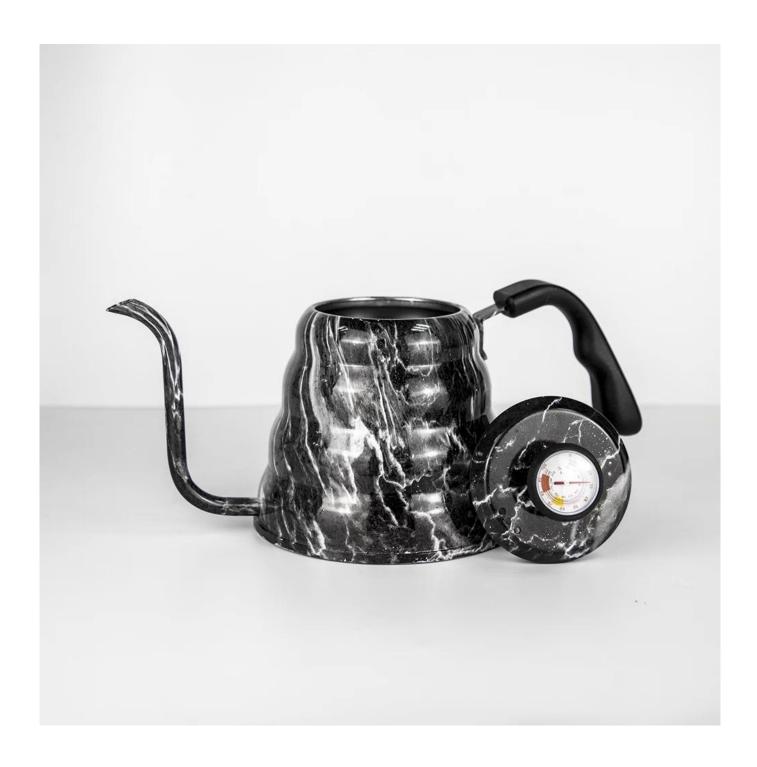

## product details

E-BON

| N .                                                                                                         |                                                                                           |  |
|-------------------------------------------------------------------------------------------------------------|-------------------------------------------------------------------------------------------|--|
| Items                                                                                                       | Marble Grain Drip Kettle Hand Pot With Thermometer                                        |  |
| Material                                                                                                    | aterial stainless steel 304                                                               |  |
| Size                                                                                                        | 29*14.5*17cm                                                                              |  |
| Color                                                                                                       | Marble Grain                                                                              |  |
| MOQ                                                                                                         | 1000sets                                                                                  |  |
| Sample lead time                                                                                            | 3-5 days                                                                                  |  |
| Packing                                                                                                     | White box/color box                                                                       |  |
| Bulk lead time                                                                                              | 30 days after sample approval                                                             |  |
| Payment terms                                                                                               | T/T                                                                                       |  |
| Export port                                                                                                 | FOB Shenzhen                                                                              |  |
| OEM/ODM  1) Customized designs, materials, size, colors av 2) Free design service provided by our RD depart |                                                                                           |  |
| LOGO processing                                                                                             | Decal logo, Laser logo, Etching logo, Silk printing logo,<br>Debossed logo, Embossed logo |  |
| Telephone                                                                                                   | 0755-33221366 33221399                                                                    |  |

## product image

E-BON

x x