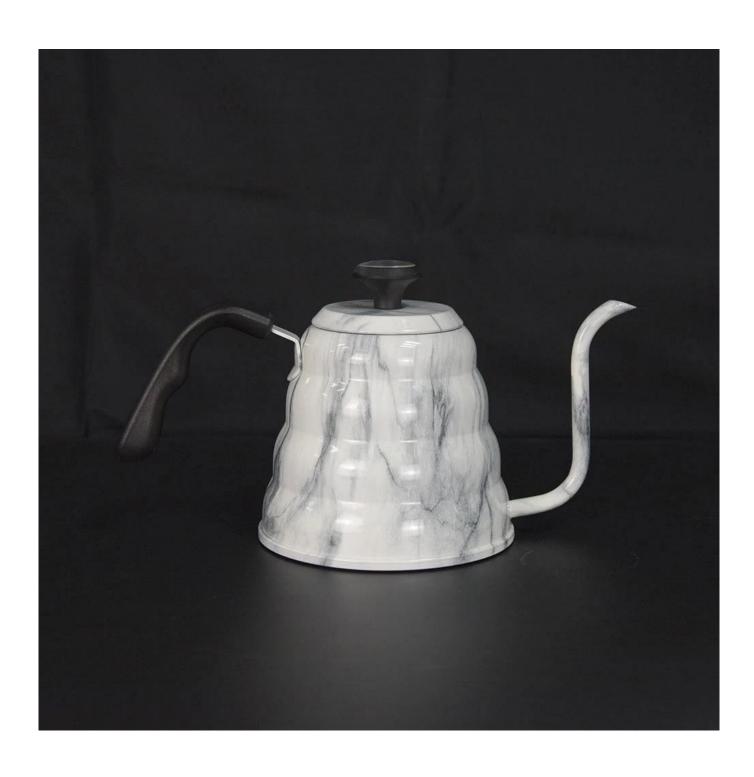

## product details

E-BON

| N .                                                                                                         |                                                                                           |  |
|-------------------------------------------------------------------------------------------------------------|-------------------------------------------------------------------------------------------|--|
| Items                                                                                                       | Marble Grain Drip Kettle Hand Pot With Thermometer                                        |  |
| Material                                                                                                    | aterial stainless steel 304                                                               |  |
| Size                                                                                                        | 29*14.5*17cm                                                                              |  |
| Color                                                                                                       | Marble Grain                                                                              |  |
| MOQ                                                                                                         | 1000sets                                                                                  |  |
| Sample lead time                                                                                            | 3-5 days                                                                                  |  |
| Packing                                                                                                     | White box/color box                                                                       |  |
| Bulk lead time                                                                                              | 30 days after sample approval                                                             |  |
| Payment terms                                                                                               | T/T                                                                                       |  |
| Export port                                                                                                 | FOB Shenzhen                                                                              |  |
| OEM/ODM  1) Customized designs, materials, size, colors av 2) Free design service provided by our RD depart |                                                                                           |  |
| LOGO processing                                                                                             | Decal logo, Laser logo, Etching logo, Silk printing logo,<br>Debossed logo, Embossed logo |  |
| Telephone                                                                                                   | 0755-33221366 33221399                                                                    |  |

## product image

E-BON

x x